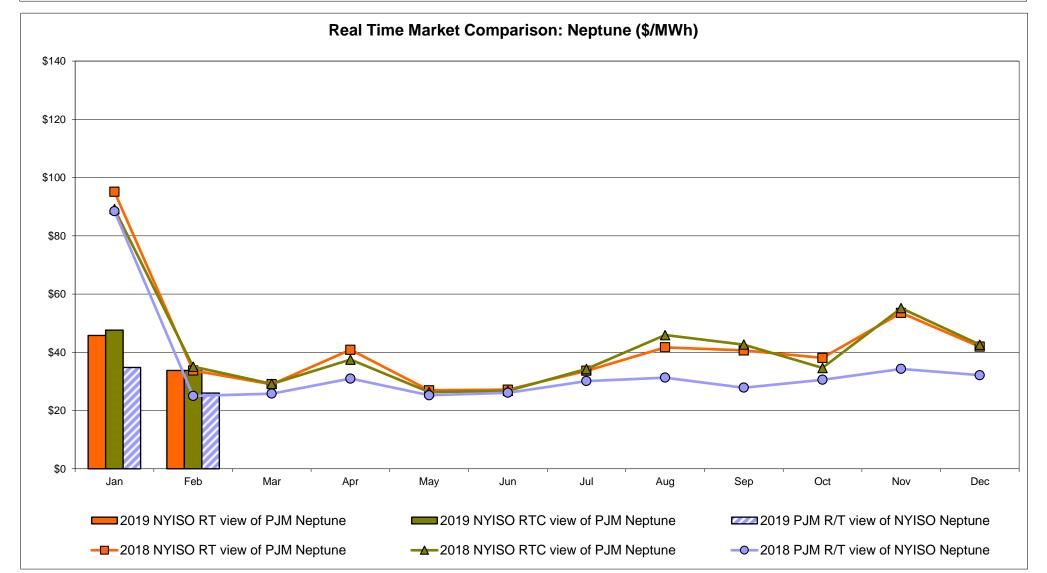

factor used for February 2019 was 0.757059580588992 to US HOEP: Hourly Ontario Energy Price Pre-Dispatch: Projected Energy Price

Market Mitigation and Analysis Prepared: 3/8/2019 2:19 PM



#### External Controllable Line: Cross Sound Cable (New England)



Note:

ISO-NE Forecast is an advisory posting @ 18:00 day before.

The DAM and R/T prices at the Shorham 13899 interface are used for ISO-NE.

The DAM and R/T prices at the CSC interface are used for NYISO.



#### External Controllable Line: Northport - Norwalk (New England)



Note:

ISO-NE Forecast is an advisory posting @ 18:00 day before.

The DAM and R/T prices at the Northport 138 interface are used for ISO-NE.

The DAM and R/T prices at the 1385 interface are used for NYISO.



## **External Controllable Line: Neptune (PJM)**



## External Comparison Hydro-Quebec





Note:

Hydro-Quebec Prices are unavailable.







#### **External Controllable Line: Hudson (PJM)**





#### **NYISO Real Time Price Correction Statistics**

| <u>2019</u>