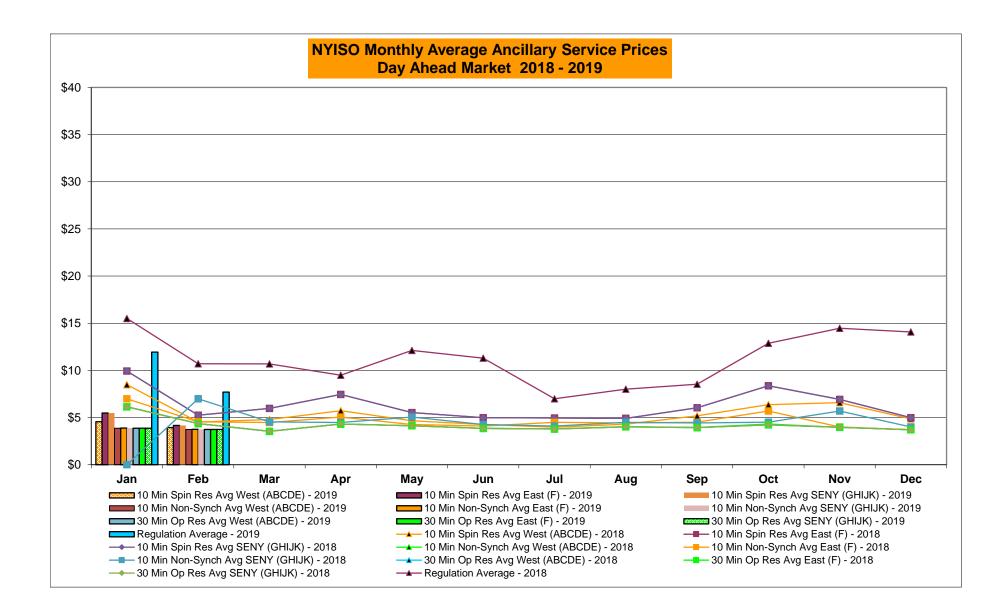

| 14,720    | 64,802             | 15,203    |  |
| 22,118    | 7,905     | 62,089             | 17,582    |  |
| 22,110    | 7,905     | 02,009             | 17,302    |  |
|           |           |                    |           |  |
|           |           |                    |           |  |
|           |           |                    |           |  |
|           |           |                    |           |  |
|           |           |                    |           |  |
|           |           |                    |           |  |
|           |           |                    |           |  |
|           |           |                    |           |  |
|           |           |                    |           |  |
|           |           |                    |           |  |









## NYISO Markets Ancillary Services Statistics - Unweighted Price (\$/MWH)

|                               |                |                  | nomary       |                | otatistics |               | ignicu       |
|-------------------------------|----------------|------------------|--------------|----------------|------------|---------------|--------------|
| 2019                          | January        | February         | March        | <u>April</u>   | May        | <u>June</u>   | July         |
| Day Ahead Market              | <u>oundary</u> | <u>r obraary</u> | maron        | <u>7 (prin</u> | <u>may</u> | <u>o arro</u> | <u>oury</u>  |
| 10 Min Spin SENY (GHIJK)      | 5.47           | 4.17             |              |                |            |               |