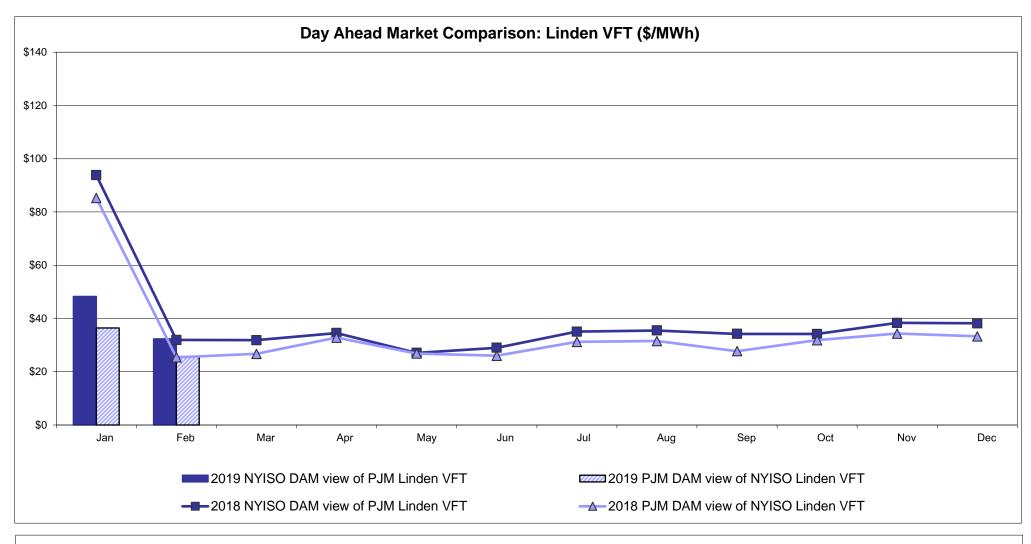

e Pre-Dispatch: Projected Energy Price

Market Mitigation and Analysis Prepared: 3/8/2019 2:19 PM



#### External Controllable Line: Cross Sound Cable (New England)



Note:

ISO-NE Forecast is an advisory posting @ 18:00 day before.

The DAM and R/T prices at the Shorham 13899 interface are used for ISO-NE.

The DAM and R/T prices at the CSC interface are used for NYISO.



#### External Controllable Line: Northport - Norwalk (New England)



Note:

ISO-NE Forecast is an advisory posting @ 18:00 day before.

The DAM and R/T prices at the Northport 138 interface are used for ISO-NE.

The DAM and R/T prices at the 1385 interface are used for NYISO.



## **External Controllable Line: Neptune (PJM)**



## External Comparison Hydro-Quebec





Note:

Hydro-Quebec Prices are unavailable.







#### **External Controllable Line: Hudson (PJM)**





#### **NYISO Real Time Price Correction Statistics**

| <u>2019</u>