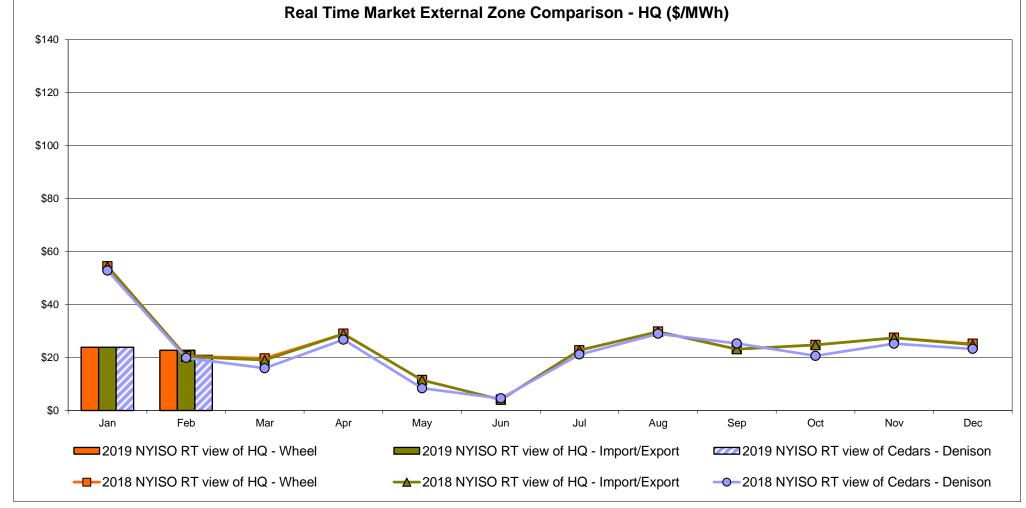

## External Comparison Hydro-Quebec

Note:

Hydro-Quebec Prices are unavailable.