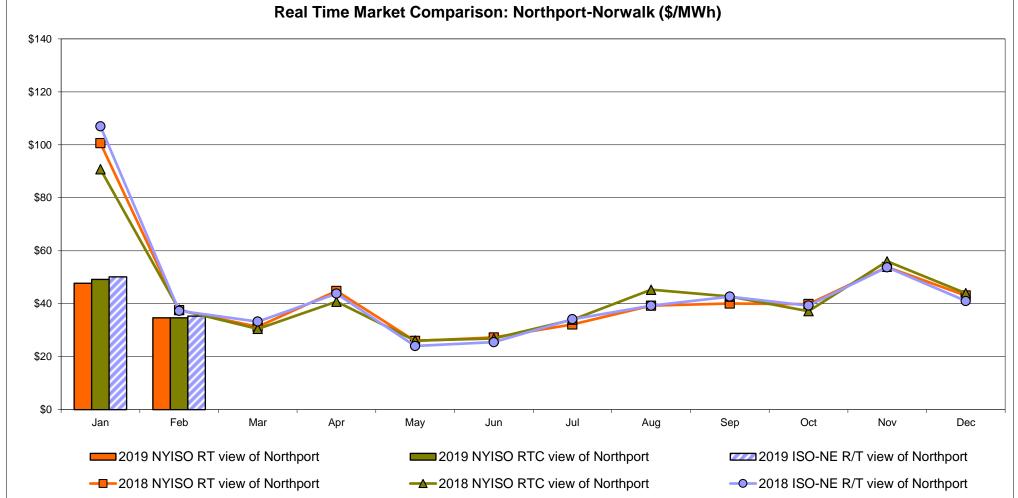

#### External Controllable Line: Northport - Norwalk (New England)

Note:

ISO-NE Forecast is an advisory posting @ 18:00 day before.

The DAM and R/T prices at the Northport 138 interface are used for ISO-NE.

The DAM and R/T prices at the 1385 interface are used for NYISO.