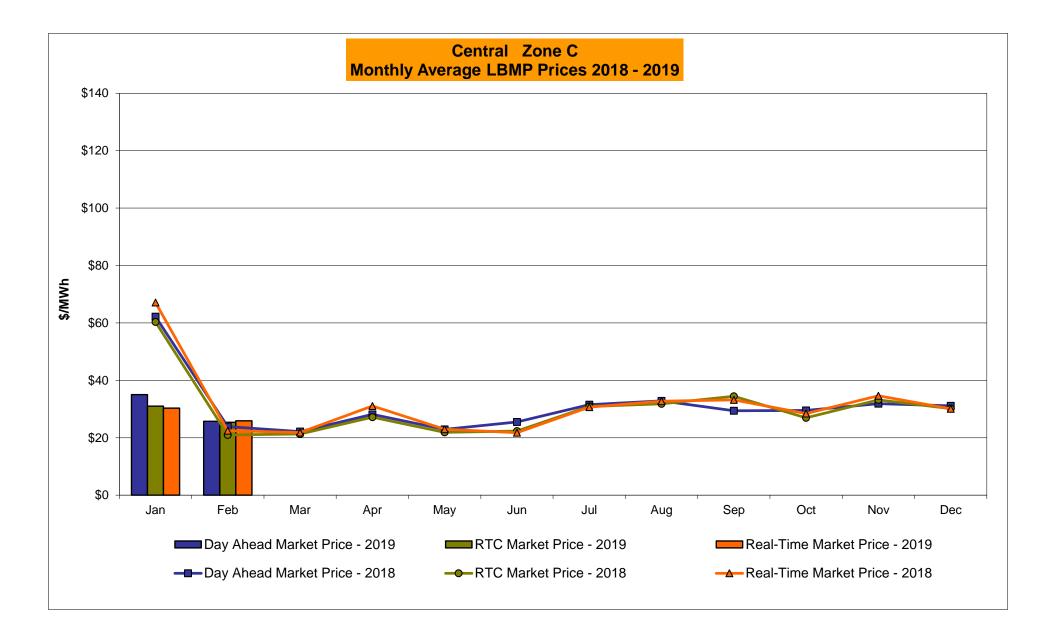

#### February 2019 Zonal LBMP Statistics for NYISO (\$/MWh)

|                    |        |         |        |         | MOHAWK |         | HUDSON |            |               | NEW YORK      | LONG          |
|--------------------|--------|---------|--------|---------|--------|---------|--------|------------|---------------|---------------|---------------|
|                    | WEST   | GENESEE | NORTH  | CENTRAL | VALLEY | CAPITAL | VALLEY | MILLWOOD I | DUNWOODIE     | CITY          | ISLAND        |
|                    | Zone A | Zone B  | Zone D | Zone C  | Zone E | Zone F  | Zone G | Zone H     | <u>Zone I</u> | <u>Zone J</u> | <u>Zone K</u> |
| DAY AHEAD LBMP     |        |         |        |         |        |         |        |            |               |               |               |
| Unweighted Price * | 25.43  | 24.80   | 22.84  | 25.74   | 26.08  | 32.72   | 31.34  | 31.61      | 31.61         | 33.07         | 37.41         |
| Standard Deviation | 10.02  | 9.27    | 9.51   | 9.71    | 9.99   | 11.29   | 10.82  | 10.92      | 10.89         | 16.20         | 18.74         |
| RTC LBMP           |        |         |        |         |        |         |        |            |               |               |               |
| Unweighted Price * | 24.66  | 24.40   | 21.83  | 25.40   | 25.75  | 32.26   | 31.18  | 31.41      | 31.40         | 31.73         | 35.67         |
| Standard Deviation | 9.85   | 10.03   | 31.04  | 10.29   | 10.84  | 11.68   | 11.50  | 11.83      | 11.81         | 11.89         | 20.79         |
| REAL TIME LBMP     |        |         |        |         |        |         |        |            |               |               |               |
| Unweighted Price * | 24.95  | 24.90   | 21.51  | 25.87   | 26.21  | 33.09   | 31.87  | 32.10      | 32.08         | 32.43         | 35.34         |
| Standard Deviation | 12.66  | 12.92   | 52.74  | 13.20   | 13.90  | 15.69   | 14.84  | 15.09      | 15.05         | 15.19         | 17.05         |