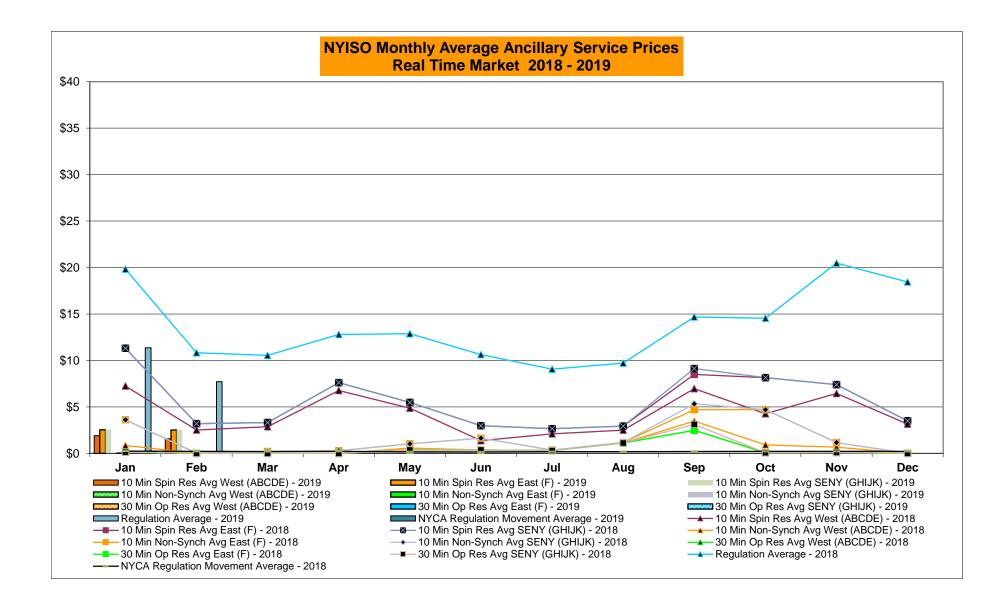

## Market Performance Highlights February 2019

- LBMP for February is \$33.51/MWh; lower than \$50.93/MWh in January 2019 and \$33.83/MWh in February 2018.
  - Day Ahead and Real Time Load Weighted LBMPs are lower compared to January.
- February 2019 average year-to-date monthly cost of \$44.93/MWh is a 38% decrease from \$72.85/MWh in February 2018.
- Average daily sendout is 436 GWh/day in February; lower than 449 GWh/day in January 2019 and higher than 426 GWh/day in February 2018.
- Natural gas were lower and distillate prices were higher compared to the previous month.
  - Natural Gas (Transco Z6 NY) was \$2.75/MMBtu, down from \$6.11/MMBtu in January.
  - Natural gas prices are down 12.4% year-over-year.
  - Jet Kerosene Gulf Coast was \$14.21/MMBtu, up from \$13.25/MMBtu in January.
  - Ultra Low Sulfur No.2 Diesel NY Harbor was \$14.02/MMBtu, up from \$13.20/MMBtu in January.
  - Distillate prices are up 2.4% year-over-year.
- Uplift per MWh is lower compared to the previous month.
  - Uplift (not including NYISO cost of operations) is (\$0.44)/MWh; lower than (\$0.25)/MWh in January.
    - Local Reliability Share is \$0.11/MWh, lower than \$0.32/MWh in January.
    - Statewide Share is (\$0.55)/MWh, higher than (\$0.57)/MWh in January.
  - TSA \$ per NYC MWh is \$0.00/MWh.
  - Total uplift costs (Schedule 1 components including NYISO Cost of Operations) are lower than January.