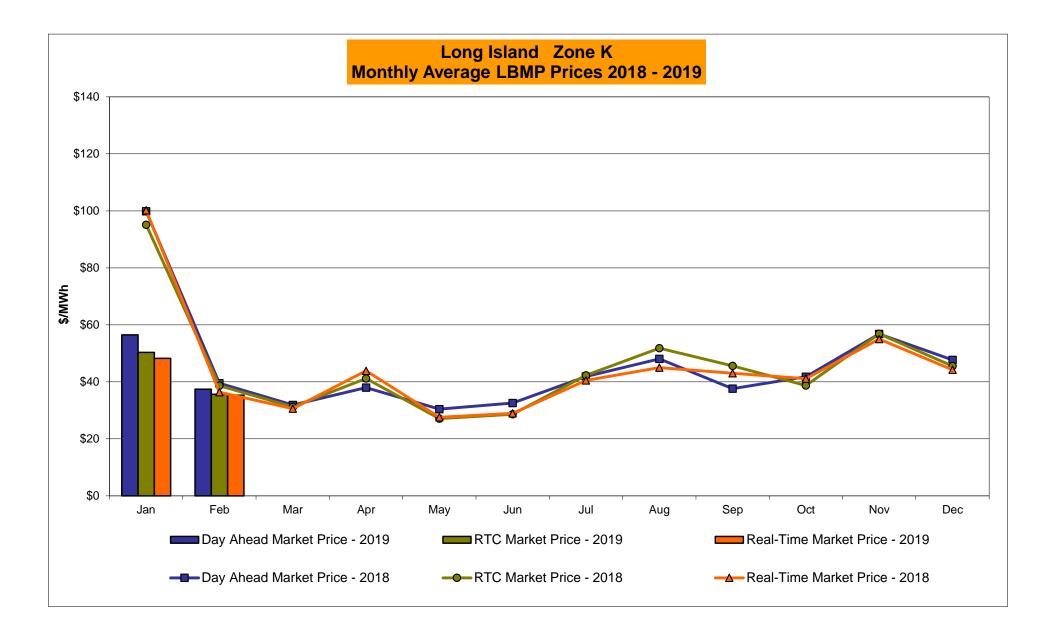

#### February 2019 Zonal LBMP Statistics for NYISO (\$/MWh)

|                    |        |         |        |         | MOHAWK |         | HUDSON |            |               | NEW YORK      | LONG          |
|--------------------|--------|---------|--------|---------|--------|---------|--------|------------|---------------|---------------|---------------|
|                    | WEST   | GENESEE | NORTH  | CENTRAL | VALLEY | CAPITAL | VALLEY | MILLWOOD I | DUNWOODIE     | CITY          | ISLAND        |
|                    | Zone A | Zone B  | Zone D | Zone C  | Zone E | Zone F  | Zone G | Zone H     | <u>Zone I</u> | <u>Zone J</u> | <u>Zone K</u> |
| DAY AHEAD LBMP     |        |         |        |         |        |         |        |            |               |               |               |
| Unweighted Price * | 25.43  | 24.80   | 22.84  | 25.74   | 26.08  | 32.72   | 31.34  | 31.61      | 31.61         | 33.07         | 37.41         |
| Standard Deviation | 10.02  | 9.27    | 9.51   | 9.71    | 9.99   | 11.29   | 10.82  | 10.92      | 10.89         | 16.20         | 18.74         |
| RTC LBMP           |        |         |        |         |        |         |        |            |               |               |               |
| Unweighted Price * | 24.66  | 24.40   | 21.83  | 25.40   | 25.75  | 32.26   | 31.18  | 31.41      | 31.40         | 31.73         | 35.67         |
| Standard Deviation | 9.85   | 10.03   | 31.04  | 10.29   | 10.84  | 11.68   | 11.50  | 11.83      | 11.81         | 11.89         | 20.79         |
| REAL TIME LBMP     |        |         |        |         |        |         |        |            |               |               |               |
| Unweighted Price * | 24.95  | 24.90   | 21.51  | 25.87   | 26.21  | 33.09   | 31.87  | 32.10      | 32.08         | 32.43         | 35.34         |
| Standard Deviation | 12.66  | 12.92   | 52.74  | 13.20   | 13.90  | 15.69   | 14.84  | 15.09      | 15.05         | 15.19         | 17.05         |