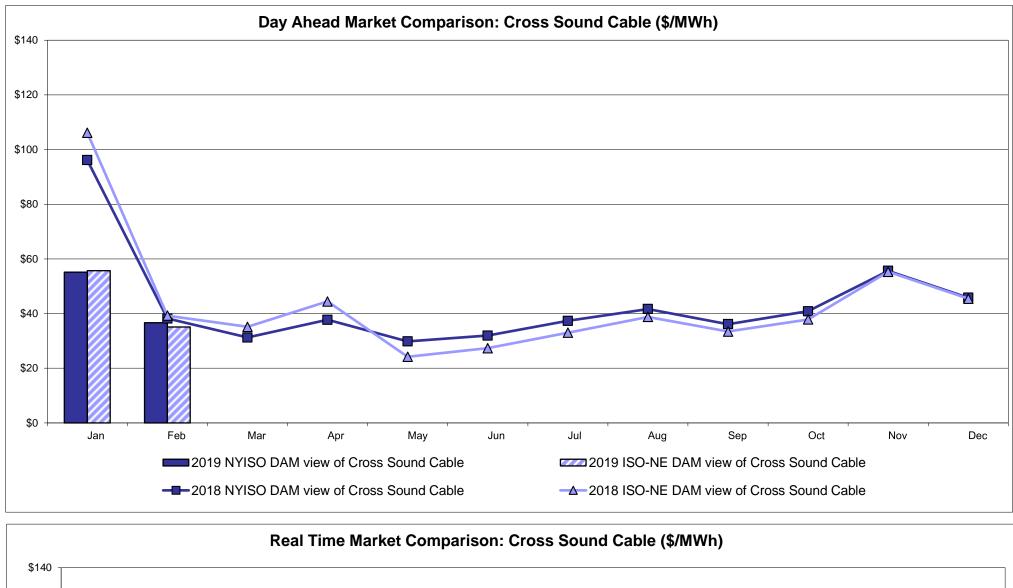

#### External Controllable Line: Cross Sound Cable (New England)

Note:

ISO-NE Forecast is an advisory posting @ 18:00 day before.

The DAM and R/T prices at the Shorham 13899 interface are used for ISO-NE.

The DAM and R/T prices at the CSC interface are used for NYISO.