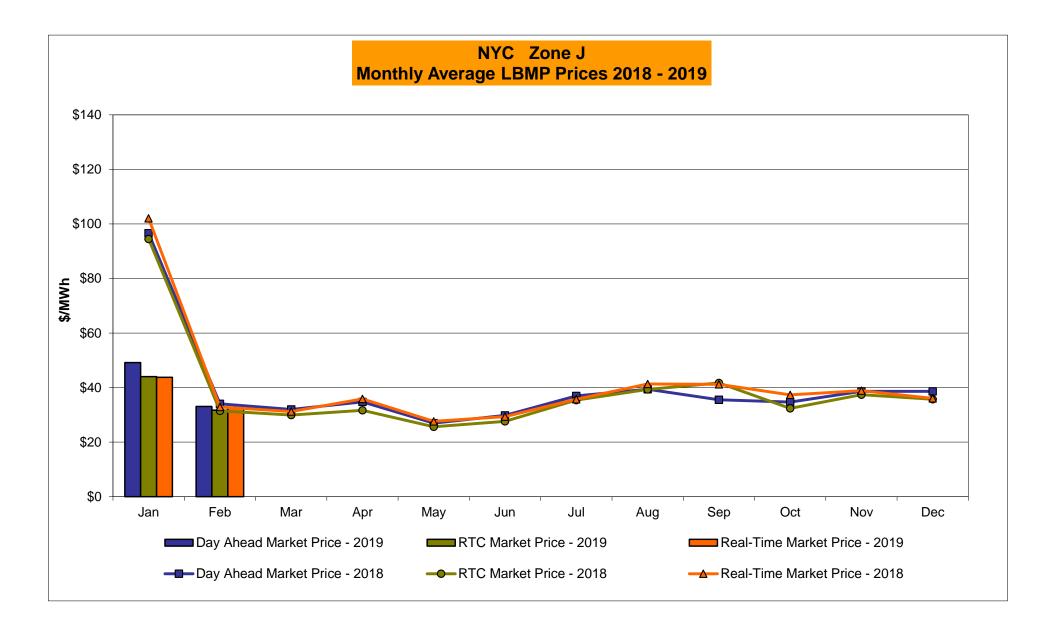

#### February 2019 Zonal LBMP Statistics for NYISO (\$/MWh)

|                    |        |         |        |         | MOHAWK |         | HUDSON |            |               | NEW YORK      | LONG          |
|--------------------|--------|---------|--------|---------|--------|---------|--------|------------|---------------|---------------|---------------|
|                    | WEST   | GENESEE | NORTH  | CENTRAL | VALLEY | CAPITAL | VALLEY | MILLWOOD I | DUNWOODIE     | CITY          | ISLAND        |
|                    | Zone A | Zone B  | Zone D | Zone C  | Zone E | Zone F  | Zone G | Zone H     | <u>Zone I</u> | <u>Zone J</u> | <u>Zone K</u> |
| DAY AHEAD LBMP     |        |         |        |         |        |         |        |            |               |               |               |
| Unweighted Price * | 25.43  | 24.80   | 22.84  | 25.74   | 26.08  | 32.72   | 31.34  | 31.61      | 31.61         | 33.07         | 37.41         |
| Standard Deviation | 10.02  | 9.27    | 9.51   | 9.71    | 9.99   | 11.29   | 10.82  | 10.92      | 10.89         | 16.20         | 18.74         |
| RTC LBMP           |        |         |        |         |        |         |        |            |               |               |               |
| Unweighted Price * | 24.66  | 24.40   | 21.83  | 25.40   | 25.75  | 32.26   | 31.18  | 31.41      | 31.40         | 31.73         | 35.67         |
| Standard Deviation | 9.85   | 10.03   | 31.04  | 10.29   | 10.84  | 11.68   | 11.50  | 11.83      | 11.81         | 11.89         | 20.79         |
| REAL TIME LBMP     |        |         |        |         |        |         |        |            |               |               |               |
| Unweighted Price * | 24.95  | 24.90   | 21.51  | 25.87   | 26.21  | 33.09   | 31.87  | 32.10      | 32.08         | 32.43         | 35.34         |
| Standard Deviation | 12.66  | 12.92   | 52.74  | 13.20   | 13.90  | 15.69   | 14.84  | 15.09      | 15.05         | 15.19         | 17.05         |