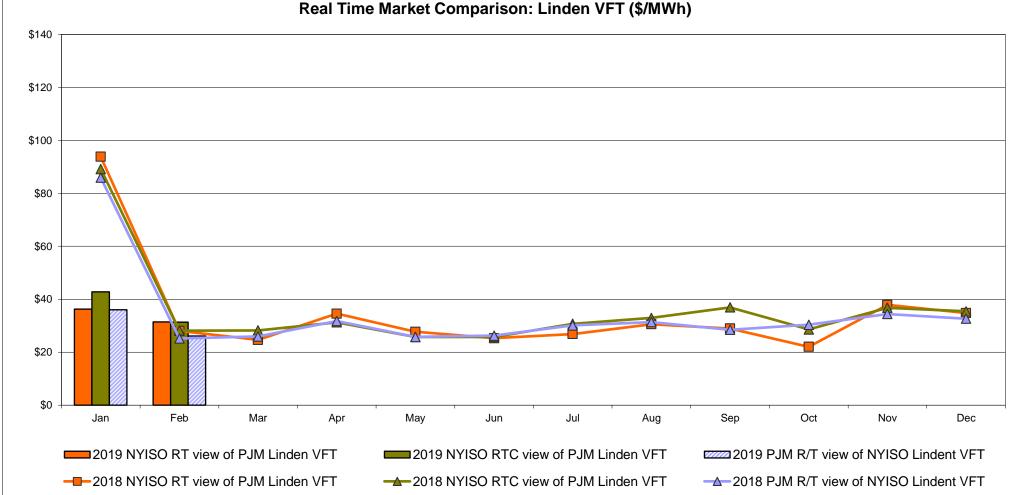

|                    | ONTARIO<br>IESO | HYDRO<br>QUEBEC<br>(Wheel) | HYDRO<br>QUEBEC<br>(Import/Export) | PJM           | NEW<br>ENGLAND | CROSS<br>SOUND<br>CABLE | NORTHPORT-<br>NORWALK | NEPTUNE             | LINDEN VFT          | HUDSON              | Dennison            |
|--------------------|-----------------|----------------------------|------------------------------------|---------------|----------------|-------------------------|-----------------------|---------------------|---------------------|---------------------|---------------------|
|                    |                 |                            |                                    |               |                | <u>Controllable</u>     | <u>Controllable</u>   | <u>Controllable</u> | <u>Controllable</u> | <u>Controllable</u> | <u>Controllable</u> |
|                    | <u>Zone O</u>   | Zone M                     | <u>Zone M</u>                      | <u>Zone P</u> | <u>Zone N</u>  | Line                    | Line                  | Line                | Line                | <u>Line</u>         | Line                |
| DAY AHEAD LBMP     | 04.50           | 00.05                      | 00.05                              | 07.00         | ~~~~           | 00 0 <del>7</del>       | 05.00                 | 04.05               |                     | 00 <del>- 7</del>   | 00.07               |
| Unweighted Price * | 24.52           | 23.25                      | 23.25                              | 27.82         | 33.30          | 36.67                   | 35.38                 | 34.65               | 32.36               | 32.57               | 22.37               |
| Standard Deviation | 8.89            | 9.41                       | 9.41                               | 9.95          | 11.53          | 17.91                   | 14.51                 | 17.25               | 15.68               | 14.48               | 9.36                |
| RTC LBMP           |                 |                            |                                    |               |                |                         |                       |                     |                     |                     |                     |
| Unweighted Price * | 23.77           | 21.87                      | 21.87                              | 27.40         | 34.49          | 35.19                   | 34.71                 | 33.80               | 31.35               | 31.27               | 21.64               |
| Standard Deviation | 9.29            | 11.96                      | 11.96                              | 9.29          | 13.82          | 20.27                   | 20.14                 | 20.07               | 11.63               | 11.39               | 27.64               |
| REAL TIME LBMP     |                 |                            |                                    |               |                |                         |                       |                     |                     |                     |                     |
| Unweighted Price * | 24.34           | 22.79                      | 22.77                              | 27.83         | 33.97          | 35.07                   | 34.67                 | 33.73               | 31.42               | 32.23               | 20.80               |
| Standard Deviation | 12.37           | 13.47                      | 13.47                              | 12.60         | 15.78          | 17.05                   | 16.89                 | 16.64               | 17.76               | 15.02               | 41.69               |