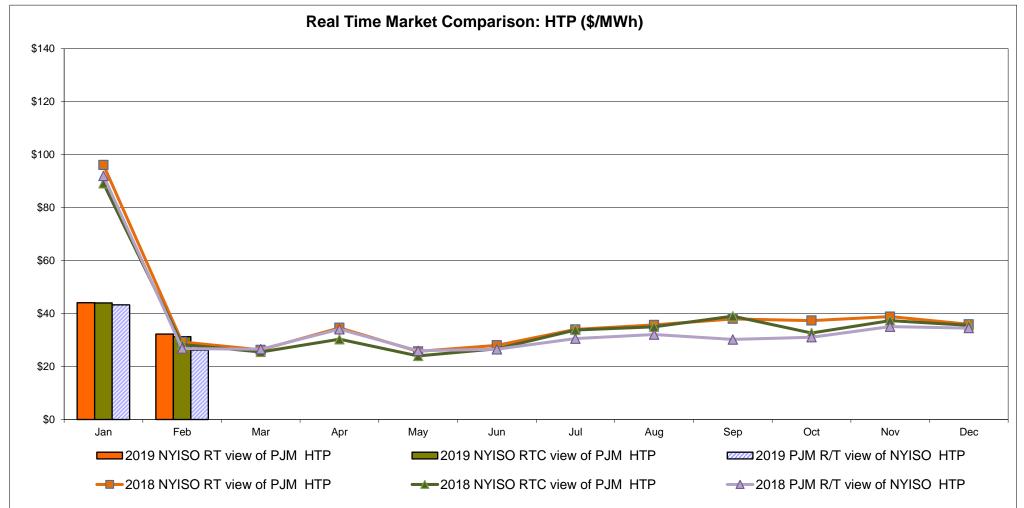

and Analysis Prepared: 3/8/2019 2:19 PM



#### External Controllable Line: Cross Sound Cable (New England)



Note:

ISO-NE Forecast is an advisory posting @ 18:00 day before.

The DAM and R/T prices at the Shorham 13899 interface are used for ISO-NE.

The DAM and R/T prices at the CSC interface are used for NYISO.



#### External Controllable Line: Northport - Norwalk (New England)



Note:

ISO-NE Forecast is an advisory posting @ 18:00 day before.

The DAM and R/T prices at the Northport 138 interface are used for ISO-NE.

The DAM and R/T prices at the 1385 interface are used for NYISO.



## **External Controllable Line: Neptune (PJM)**



## External Comparison Hydro-Quebec





Note:

Hydro-Quebec Prices are unavailable.







#### **External Controllable Line: Hudson (PJM)**





#### **NYISO Real Time Price Correction Statistics**

| <u>2019</u>