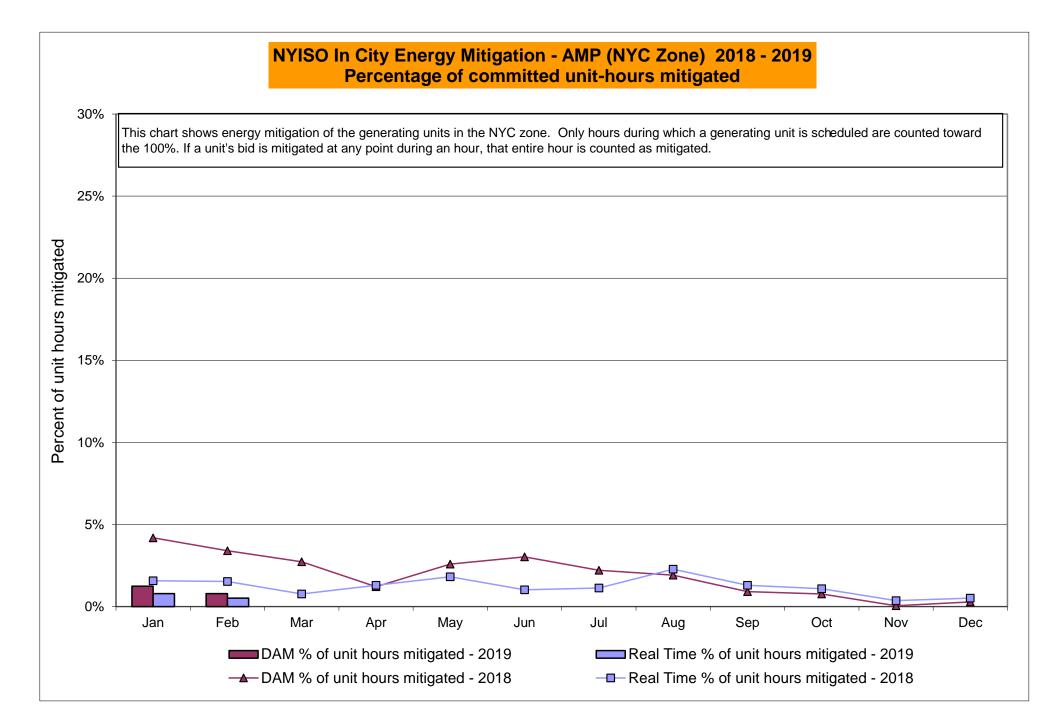

| 4.26           | 6.45            | 3.15     |
| 1.16          | 5.33             | 4.70           | 1.16            | 0.00     |
| 1.16          | 4.70             | 4.70           | 1.16            | 0.00     |
| 1.12          | 3.47             | 0.92           | 0.67            | 0.00     |
| 1.12          | 3.11             | 0.06           | 0.10            | 0.00     |
| 1.12          | 2.48             | 0.06           | 0.10            | 0.00     |
| 1.12          | 2.48             | 0.06           | 0.10            | 0.00     |
| 9.71          | 14.67            | 14.54          | 20.48           | 18.44    |
| 0.18          | 0.20             | 0.21           | 0.22            | 0.21     |
|               |                  |                |                 |          |







#### Market Mitigation and Analysis Prepared: 3/8/2019 2:18 PM



## NYISO LBMP ZONES



Market Mitigation and Analysis Prepared: 3/8/2019 2:19 PM

#### Billing Codes for Chart C

| Chart - C Category Name                   | Billing Code | Billing Category Name                                                              |
|-------------------------------------------|--------------|------------------------------------------------------------------------------------|
| Bid Production Cost Guarantee Balancing   | 81203        | Balancing NYISO Bid Production Cost Guarantee - Internal Units                     |
| Bid Production Cost Guarantee Balancing   | 81204        | Balancing NYISO Bid Production Cost Guarantee - External Units                     |
| Bid Production Cost Guarante