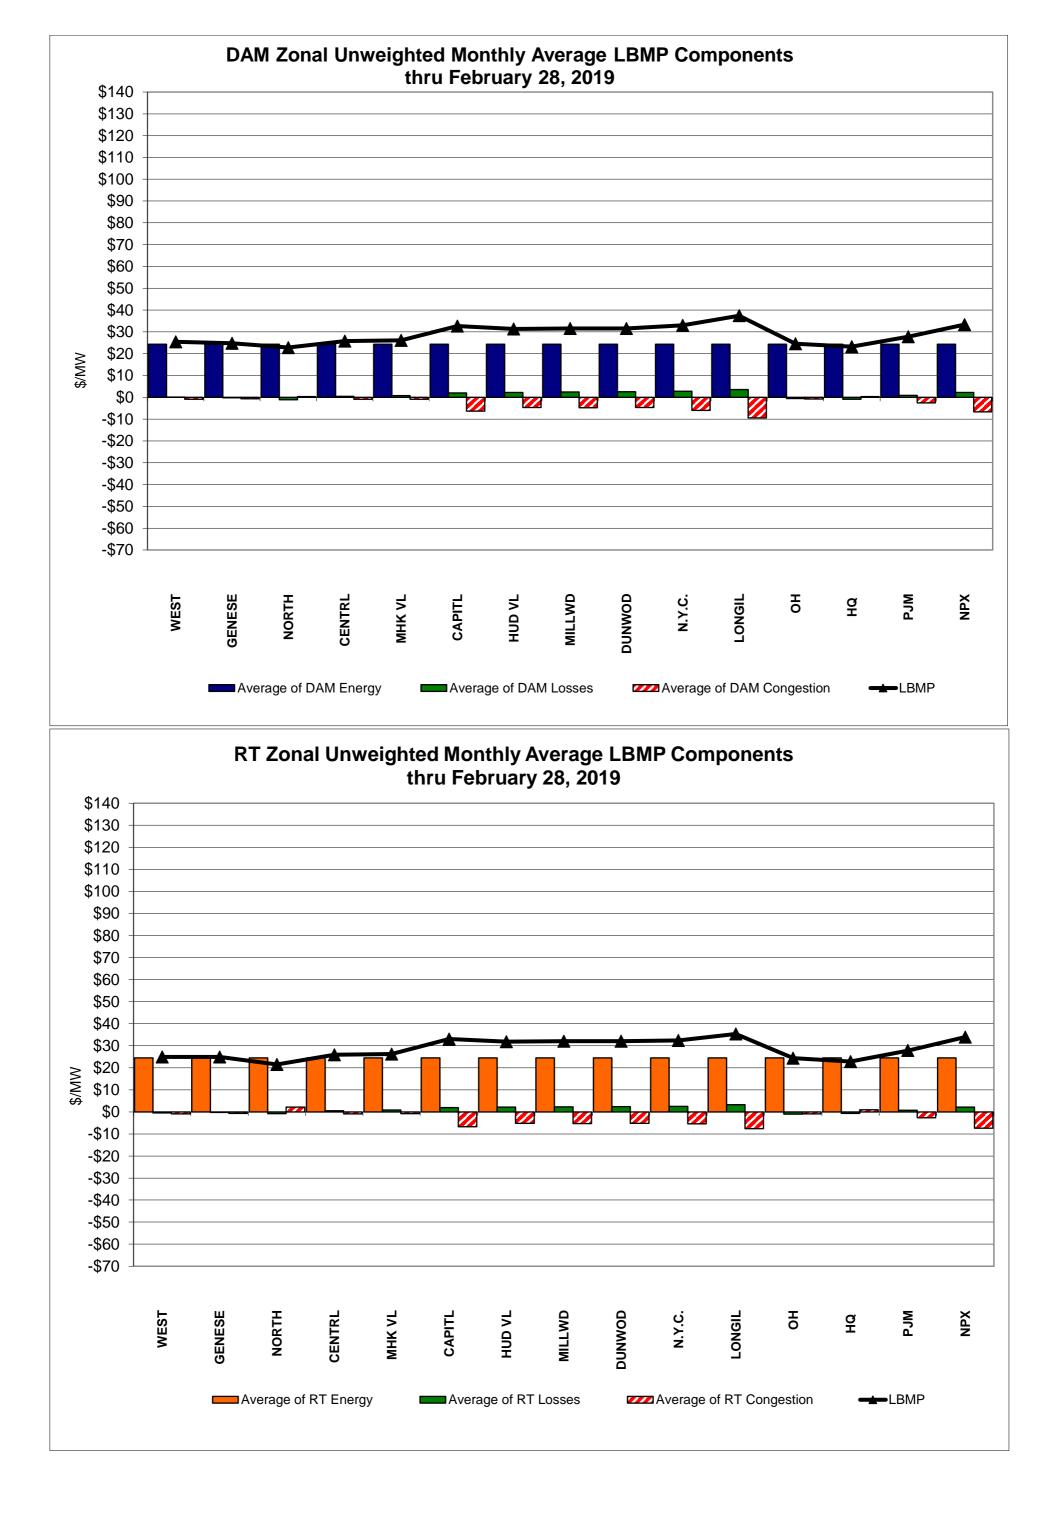

#### February 2019 Zonal LBMP Statistics for NYISO (\$/MWh)

|                    |        |         |        |         | MOHAWK |         | HUDSON |            |               | NEW YORK      | LONG          |
|--------------------|--------|---------|--------|---------|--------|---------|--------|------------|---------------|---------------|---------------|
|                    | WEST   | GENESEE | NORTH  | CENTRAL | VALLEY | CAPITAL | VALLEY | MILLWOOD I | DUNWOODIE     | CITY          | ISLAND        |
|                    | Zone A | Zone B  | Zone D | Zone C  | Zone E | Zone F  | Zone G | Zone H     | <u>Zone I</u> | <u>Zone J</u> | <u>Zone K</u> |
| DAY AHEAD LBMP     |        |         |        |         |        |         |        |            |               |               |               |
| Unweighted Price * | 25.43  | 24.80   | 22.84  | 25.74   | 26.08  | 32.72   | 31.34  | 31.61      | 31.61         | 33.07         | 37.41         |
| Standard Deviation | 10.02  | 9.27    | 9.51   | 9.71    | 9.99   | 11.29   | 10.82  | 10.92      | 10.89         | 16.20         | 18.74         |
| RTC LBMP           |        |         |        |         |        |         |        |            |               |               |               |
| Unweighted Price * | 24.66  | 24.40   | 21.83  | 25.40   | 25.75  | 32.26   | 31.18  | 31.41      | 31.40         | 31.73         | 35.67         |
| Standard Deviation | 9.85   | 10.03   | 31.04  | 10.29   | 10.84  | 11.68   | 11.50  | 11.83      | 11.81         | 11.89         | 20.79         |
| REAL TIME LBMP     |        |         |        |         |        |         |        |            |               |               |               |
| Unweighted Price * | 24.95  | 24.90   | 21.51  | 25.87   | 26.21  | 33.09   | 31.87  | 32.10      | 32.08         | 32.43         | 35.34         |
| Standard Deviation | 12.66  | 12.92   | 52.74  | 13.20   | 13.90  | 15.69   | 14.84  | 15.09      | 15.05         | 15.19         | 17.05         |

|                    | ONTARIO<br>IESO | HYDRO<br>QUEBEC<br>(Wheel) | HYDRO<br>QUEBEC<br>(Import/Export) | PJM           | NEW<br>ENGLAND | CROSS<br>SOUND<br>CABLE | NORTHPORT-<br>NORWALK | NEPTUNE             | LINDEN VFT          | HUDSON              | Dennison            |
|--------------------|-----------------|----------------------------|------------------------------------|---------------|----------------|-------------------------|-----------------------|---------------------|---------------------|---------------------|---------------------|
|                    |                 |                            |                                    |               |                | <u>Controllable</u>     | <u>Controllable</u>   | <u>Controllable</u> | <u>Controllable</u> | <u>Controllable</u> | <u>Controllable</u> |
|                    | <u>Zone O</u>   | Zone M                     | <u>Zone M</u>                      | <u>Zone P</u> | <u>Zone N</u>  | Line                    | Line                  | Line                | Line                | <u>Line</u>         | Line                |
| DAY AHEAD LBMP     | 04.50           | 00.05                      | 00.05                              | 07.00         | ~~~~           | 00 0 <del>7</del>       | 05.00                 | 04.05               |                     | 00 <del>- 7</del>   | 00.07               |
| Unweighted Price * | 24.52           | 23.25                      | 23.25                              | 27.82         | 33.30          | 36.67                   | 35.38                 | 34.65               | 32.36               | 32.57               | 22.37               |
| Standard Deviation | 8.89            | 9.41                       | 9.41                               | 9.95          | 11.53          | 17.91                   | 14.51                 | 17.25               | 15.68               | 14.48               | 9.36                |
| RTC LBMP           |                 |                            |                                    |               |                |                         |                       |                     |                     |                     |                     |
| Unweighted Price * | 23.77           | 21.87                      | 21.87                              | 27.40         | 34.49          | 35.19                   | 34.71                 | 33.80               | 31.35               | 31.27               | 21.64               |
| Standard Deviation | 9.29            | 11.96                      | 11.96                              | 9.29          | 13.82          | 20.27                   | 20.14                 | 20.07               | 11.63               | 11.39               | 27.64               |
| REAL TIME LBMP     |                 |                            |                                    |               |                |                         |                       |                     |                     |                     |                     |
| Unweighted Price * | 24.34           | 22.79                      | 22.77                              | 27.83         | 33.97          | 35.07                   | 34.67                 | 33.73               | 31.42               | 32.23               | 20.80               |
| Standard Deviation | 12.37           | 13.47                      | 13.47                              | 12.60         | 15.78          | 17.05                   | 16.89                 | 16.64               | 17.76               | 15.02               | 41.69               |