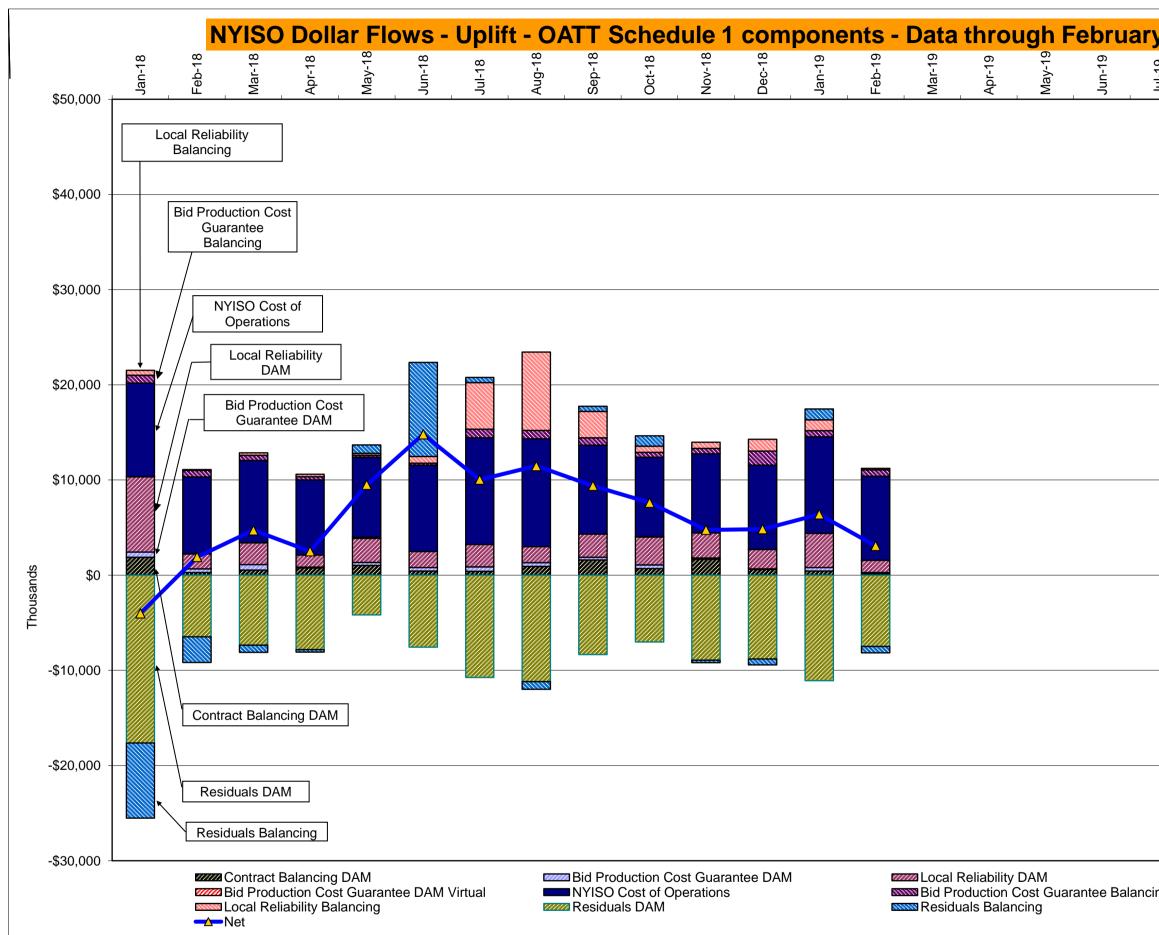

DAM Contract Balancing amounts are for payments made to generating units to make them whole for being dispatched below their Day-Ahead schedule, as a result of out-of-merit dispatches. DAM Bid Production Cost Guarantees for Virtual Transactions are included in the chart and are shown from the inception of Virtual Transactions. These values are small and cannot be identified on the chart. DAM residuals consist of both energy and loss revenue collections and payments. By design, there is a net over collection of revenues due to the difference between the marginal losses paid to generation and the average losses charged to loads.

Notes: Percent totals may not equal 100% due to rounding. Virtual Transactions are not reflected in this chart.