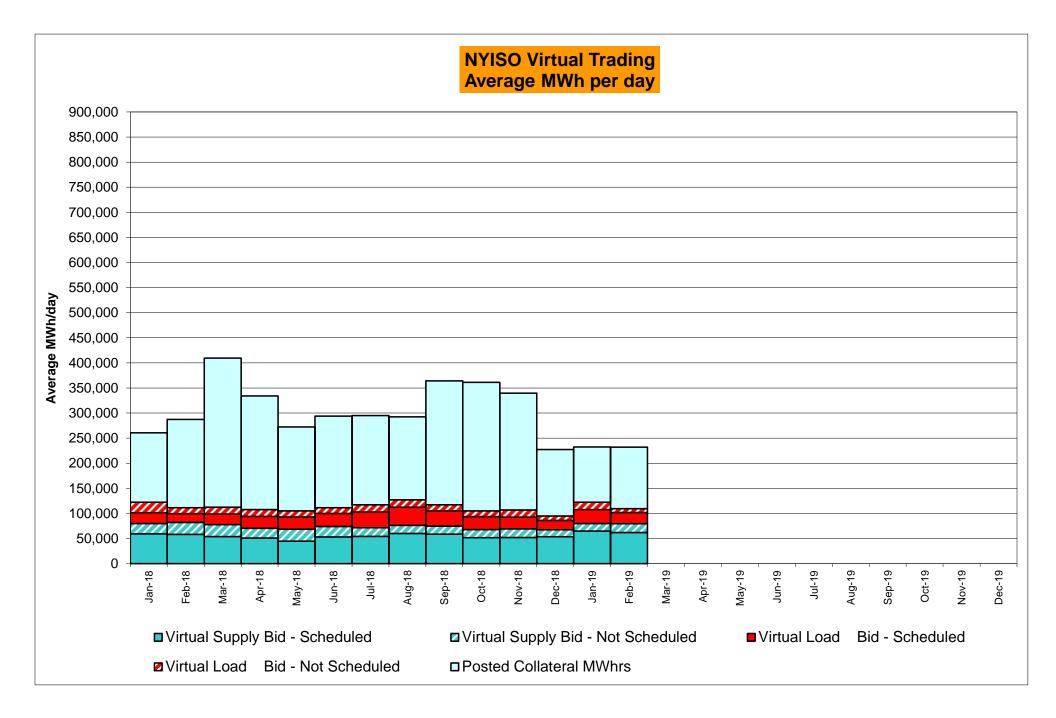

<br>9,021<br>0.00%<br>0.04%<br>2<br>744<br>0.27%<br>0.57%<br>0.00<br>2.00 | 2<br>744<br>0.27%<br>0.15%<br>5<br>9,071<br>0.06%<br>0.04%<br>12<br>744<br>1.61%<br>0.70%<br>2.00<br>2.00 | 1<br>720<br>0.14%<br>0.15%<br>2<br>8,723<br>0.02%<br>0.04%<br>11<br>720<br>1.53%<br>0.79%<br>3.00<br>2.14 | 0<br>744<br>0.00%<br>0.14%<br>8,990<br>0.00%<br>0.03%<br>24<br>744<br>3.23%<br>1.04%<br>0.00<br>2.14 | 0<br>721<br>0.00%<br>0.12%<br>0<br>8,763<br>0.00%<br>0.03%<br>0<br>721<br>0.00%<br>0.95%<br>0.00<br>2.14 | 0<br>744<br>0.00%<br>0.11%<br>0<br>8,993<br>0.00%<br>0.03%<br>0<br>744<br>0.00%<br>0.87%<br>0.00<br>2.14 |

\*Calendar days from reservation date; for June 2018 forward, business days from market date



\*Calendar days from reservation date; for June 2018 forward, business days from market date





#### Virtual Load and Supply Zonal Statistics (Average MWh/day) - 2019

|        |        | Virtual L |                                  | Virtual Su |           |        |        | Virtual L | oad Bid   | Virtual Su |           |        | 1      | \   |
|--------|--------|-----------|----------------------------------|------------|-----------|--------|--------|-----------|-----------|------------|-----------|--------|--------|-----|
|        |        |           | Not                              |            | Not       |        |        |           | Not       |            | Not       |        |        |     |
| Zone   | Date   | Scheduled | Scheduled                        | Scheduled  | Scheduled | Zone   | Date   | Scheduled | Scheduled | Scheduled  | Scheduled | Zone   | Date