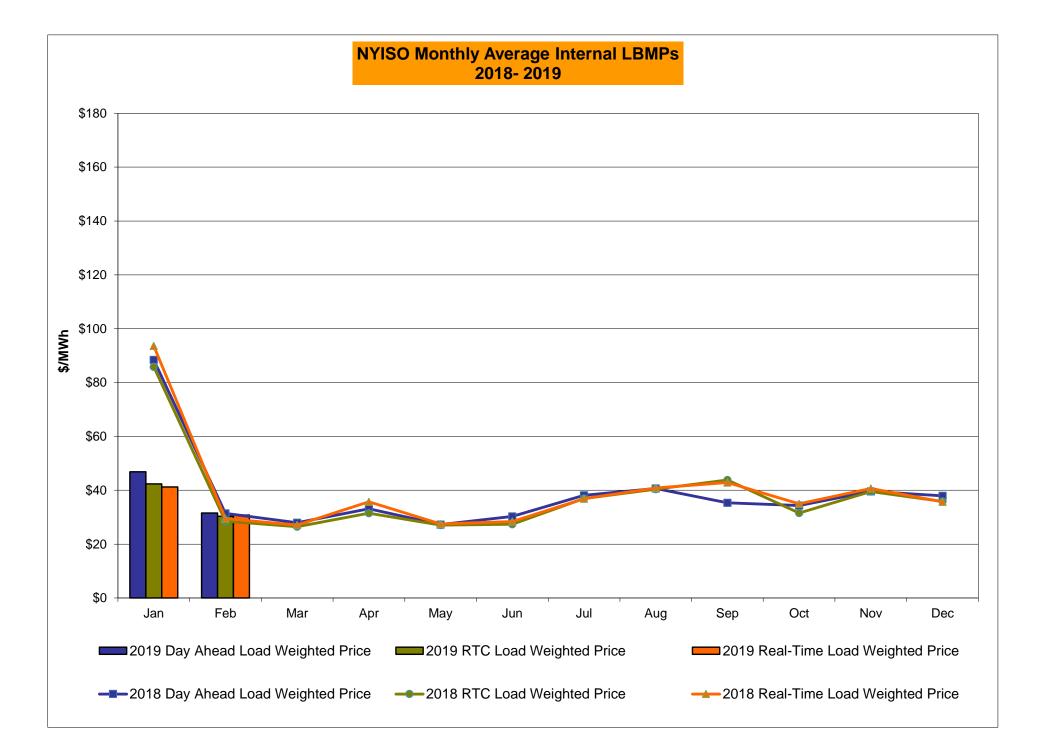

#### NYISO Markets 2019 Energy Statistics

|                                        | <u>January</u> | February | March | <u>April</u> | May | <u>June</u> | July | August September | October November December |
|----------------------------------------|----------------|----------|-------|--------------|-----|-------------|------|------------------|---------------------------|
| DAY AHEAD LBMP                         |                |          |       |              |     |             |      |                  |                           |
| Price *                                | \$45.01        | \$30.66  |       |              |     |             |      |                  |                           |
| Standard Deviation                     | \$25.67        | \$12.86  |       |              |     |             |      |                  |                           |
| Load Weighted Price **                 | \$46.88        | \$31.53  |       |              |     |             |      |                  |                           |
| RTC LBMP                               |                |          |       |              |     |             |      |                  |                           |
| Price *                                | \$40.86        | \$29.74  |       |              |     |             |      |                  |                           |
| Standard Deviation                     | \$23.02        | \$10.79  |       |              |     |             |      |                  |                           |
| Load Weighted Price **                 | \$42.39        | \$30.32  |       |              |     |             |      |                  |                           |
| REAL TIME LBMP                         |                |          |       |              |     |             |      |                  |                           |
| Price *                                | \$39.54        | \$30.13  |       |              |     |             |      |                  |                           |
| Standard Deviation                     | \$26.03        | \$13.77  |       |              |     |             |      |                  |                           |
| Load Weighted Price **                 | \$41.24        | \$30.80  |       |              |     |             |      |                  |                           |
| Average Daily Energy Sendout/Month GWh | 449            | 436      |       |              |     |             |      |                  |                           |

#### NYISO Markets 2018 Energy Statistics

|                                        | <u>January</u> | February | March   | <u>April</u> | May     | June    | <u>July</u> | August S | <u>September</u> | <u>October</u> | November [ | <u>December</u> |
|----------------------------------------|----------------|----------|---------|--------------|---------|---------|-------------|----------|------------------|----------------|------------|-----------------|
| DAY AHEAD LBMP<br>Price *              | \$83.53        | \$30.37  | \$27.37 | \$32.40      | \$25.97 | \$28.41 | \$35.73     | \$38.00  | \$33.28          | \$33.27        | \$38.36    | \$36.88         |
| Standard Deviation                     | \$58.94        | \$12.38  | \$6.34  | \$9.06       | \$9.22  | \$11.42 | \$15.25     | \$16.51  | \$12.01          | \$9.24         | \$11.36    | \$11.61         |
| Load Weighted Price **                 | \$88.42        | \$31.44  | \$27.95 | \$33.14      | \$27.26 | \$30.27 | \$38.14     | \$40.64  | \$35.33          | \$34.33        | \$39.55    | \$37.96         |
| RTC LBMP                               |                |          |         |              |         |         |             |          |                  |                |            |                 |
| Price *                                | \$81.65        | \$27.73  | \$25.99 | \$30.80      | \$25.40 | \$26.06 | \$34.65     | \$38.13  | \$39.52          | \$30.92        | \$38.37    | \$35.01         |
| Standard Deviation                     | \$60.83        | \$11.96  | \$8.99  | \$14.30      | \$20.37 | \$12.78 | \$17.44     | \$20.05  | \$61.50          | \$13.43        | \$17.24    | \$12.27         |
| Load Weighted Price **                 | \$85.85        | \$28.54  | \$26.46 | \$31.47      | \$27.08 | \$27.35 | \$36.93     | \$40.40  | \$43.83          | \$31.55        | \$39.53    | \$35.84         |
| REAL TIME LBMP                         |                |          |         |              |         |         |             |          |                  |                |            |                 |
| Price *                                | \$87.94        | \$28.50  | \$26.49 | \$34.53      | \$25.57 | \$26.31 | \$34.34     | \$38.07  | \$38.15          | \$33.88        | \$39.18    | \$34.74         |
| Standard Deviation                     | \$87.41        | \$17.36  | \$12.25 | \$26.57      | \$23.49 | \$24.34 | \$18.44     | \$27.21  | \$46.81          | \$37.42        | \$26.15    | \$17.44         |
| Load Weighted Price **                 | \$93.59        | \$29.49  | \$27.09 | \$35.72      | \$27.47 | \$28.38 | \$36.84     | \$40.87  | \$42.87          | \$34.94        | \$40.63    | \$35.70         |
| Average Daily Energy Sendout/Month GWh | 463            | 426      | 413     | 390          | 397     | 445     | 529         | 537      | 458              | 399            | 411        | 425             |

\* Average zonal load weighted prices.
\*\* Average zonal load weighted prices, load weighted in each hour.