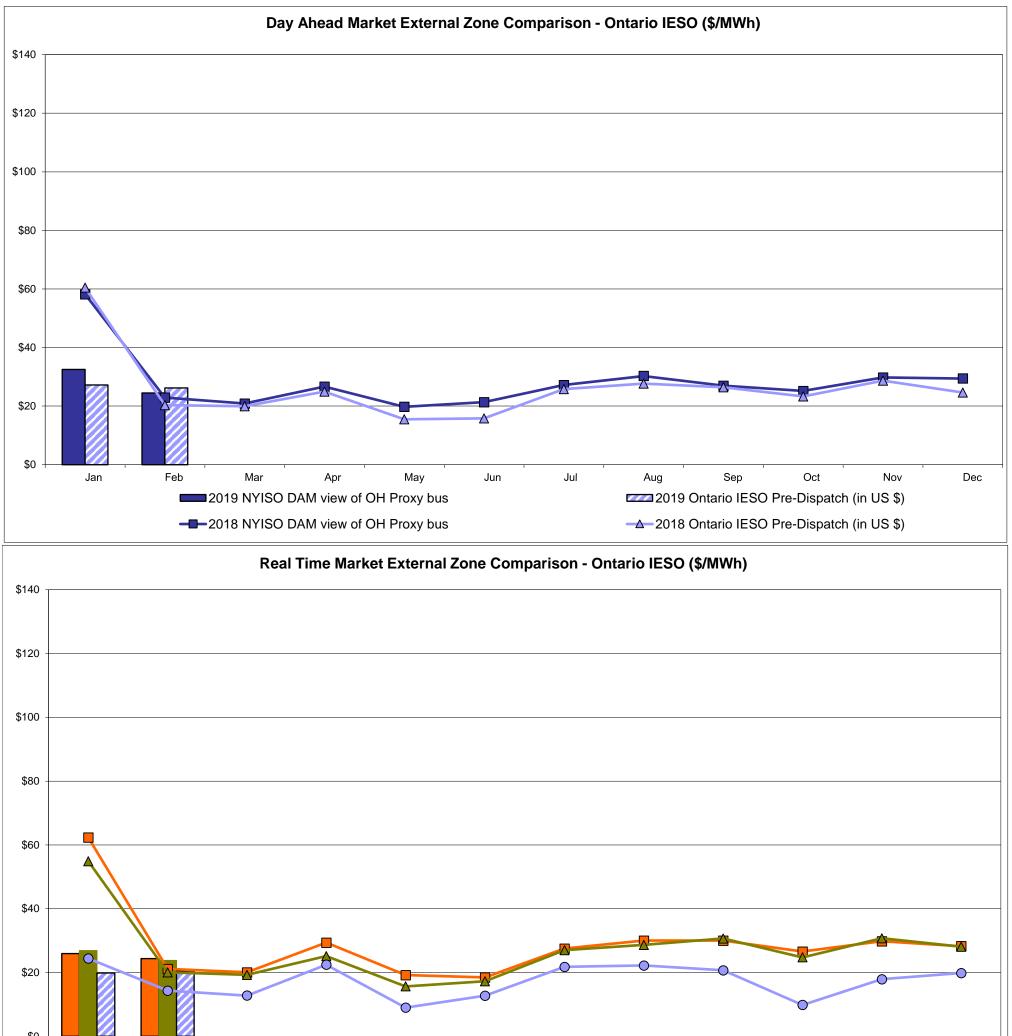

#### **External Comparison Ontario IESO**

| \$0 + | Jan          | Feb          | Mar           | Apr     | May          | Jun       | Jul          | Aug       | Sep     | Oct          | Nov         | Dec   |
|-------|--------------|--------------|---------------|---------|--------------|-----------|--------------|-----------|---------|--------------|-------------|-------|
|       | <b>—</b> 201 | 9 NYISO RT v | riew of OH Pr | oxy bus | 2019         | NYISO RTC | view of OH F | Proxy bus | 2019    | Ontario IESC | HOEP (in US | S \$) |
|       | <b></b> 201  | 8 NYISO RT v | view of OH Pr | oxy bus | <b></b> 2018 | NYISO RTC | view of OH F | Proxy bus | -0-2018 | Ontario IESC | HOEP (in US | S \$) |

Notes: Exchange factor used for February 2019 was 0.757059580588992 to US HOEP: Hourly Ontario Energy Price Pre-Dispatch: Projected Energy Price

Market Mitigation and Analysis Prepared: 3/8/2019 2:19 PM