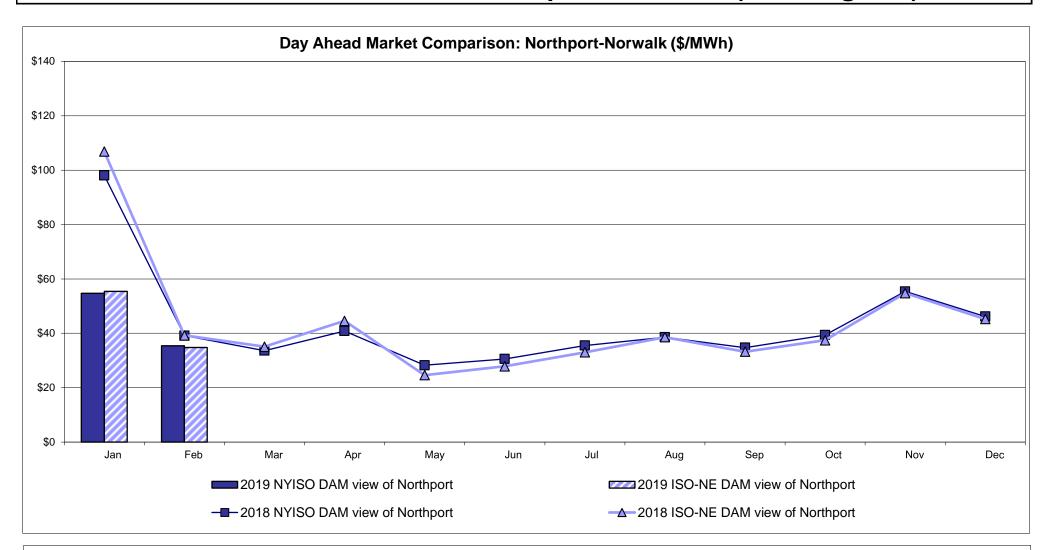

#### External Controllable Line: Northport - Norwalk (New England)

Note:

ISO-NE Forecast is an advisory posting @ 18:00 day before.

The DAM and R/T prices at the Northport 138 interface are used for ISO-NE.

The DAM and R/T prices at the 1385 interface are used for NYISO.