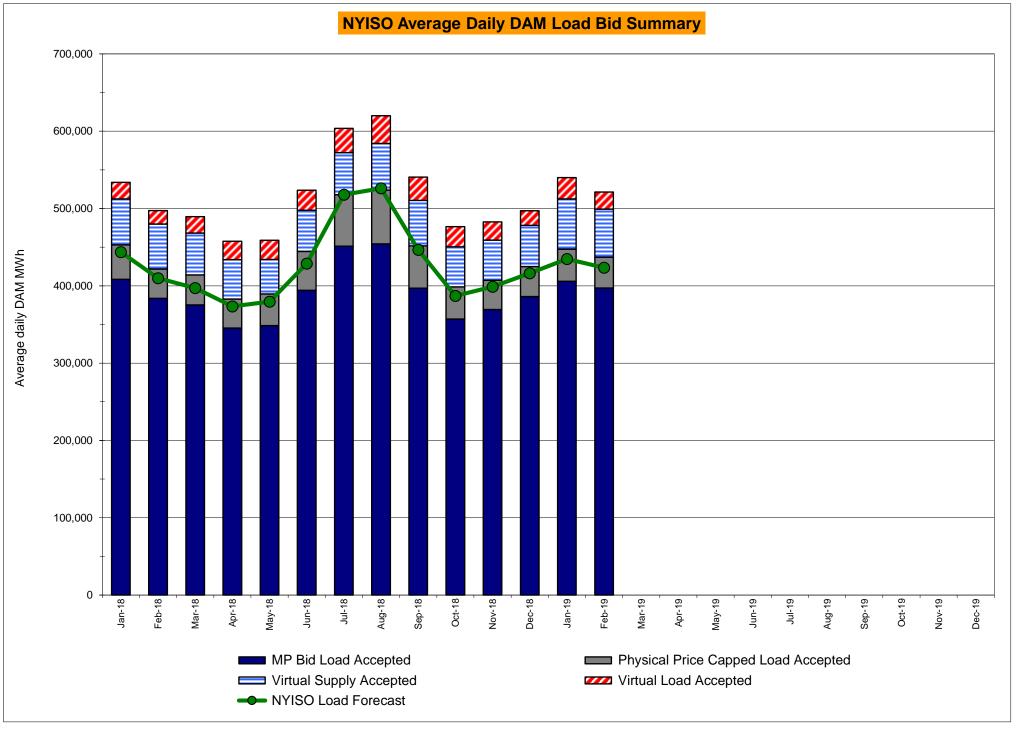

## Market Performance Highlights February 2019

- LBMP for February is \$33.51/MWh; lower than \$50.93/MWh in January 2019 and \$33.83/MWh in February 2018.
  - Day Ahead and Real Time Load Weighted LBMPs are lower compared to January.
- February 2019 average year-to-date monthly cost of \$44.93/MWh is a 38% decrease from \$72.85/MWh in February 2018.
- Average daily sendout is 436 GWh/day in February; lower than 449 GWh/day in January 2019 and higher than 426 GWh/day in February 2018.
- Natural gas were lower and distillate prices were higher compared to the previous month.
  - Natural Gas (Transco Z6 NY) was \$2.75/MMBtu, down from \$6.11/MMBtu in January.
  - Natural gas prices are down 12.4% year-over-year.
  - Jet Kerosene Gulf Coast was \$14.21/MMBtu, up from \$13.25/MMBtu in January.
  - Ultra Low Sulfur No.2 Diesel NY Harbor was \$14.02/MMBtu, up from \$13.20/MMBtu in January.
  - Distillate prices are up 2.4% year-over-year.
- Uplift per MWh is lower compared to the previous month.
  - Uplift (not including NYISO cost of operations) is (\$0.44)/MWh; lower than (\$0.25)/MWh in January.
    - Local Reliability Share is \$0.11/MWh, lower than \$0.32/MWh in January.
    - Statewide Share is (\$0.55)/MWh, higher than (\$0.57)/MWh in January.
  - TSA \$ per NYC MWh is \$0.00/MWh.
  - Total uplift costs (Schedule 1 components including NYISO Cost of Operations) are lower than January.

| <u>2018</u>                                                     | <u>January</u> | <u>February</u> | March      | <u>April</u> | May        | <u>June</u> | <u>July</u> | <u>August</u> | <u>September</u> | <u>October</u> | <u>November</u> | <u>December</u> |
|-----------------------------------------------------------------|----------------|-----------------|------------|--------------|------------|-------------|-------------|---------------|------------------|----------------|-----------------|-----------------|
| Day Ahead Market MWh                                            | 15,153,751     | 12,643,854      | 13,521,386 | 12,158,686   | 12,721,073 | 13,983,384  | 16,839,994  | 17,195,447    | 14,432,632       | 13,548,828     | 13,506,134      | 14,450,460      |
| DAM LSE Internal LBMP Energy Sales                              | 59%            | 57%             | 58%        | 60%          | 61%        | 61%         | 65%         | 65%           | 61%              | 57%            | 58%             | 56%             |
| DAM External TC LBMP Energy Sales                               | 4%             | 3%              | 2%         | 2%           | 2%         | 1%          | 1%          | 2%            | 3%               | 6%             | 6%              | 6%              |
| DAM Bilateral - Internal Bilaterals                             | 29%            | 31%             | 32%        | 30%          | 29%        | 30%         | 26%         | 25%           | 28%              | 29%            | 30%             | 30%             |
| DAM Bilateral - Importl/Non-LBMP Market Bilaterals              | 5%             | 5%              | 5%         | 5%           | 5%         | 5%          | 4%          | 4%            | 5%               | 5%             | 2%              | 5%              |
| DAM Bilateral - Export/Non-LBMP Market Bilaterals               | 2%             | 2%              | 2%         | 2%           | 2%         | 1%          | 1%          | 1%            | 1%               | 2%             | 2%              | 2%              |
| DAM Bilateral - Wheel Through Bilaterals                        | 1%             | 2%              | 2%         | 2%           | 2%         | 2%          | 2%          | 2%            | 2%               | 1%             | 1%              | 2%              |
| Balancing Energy Market MWh                                     | -149,619       | -299,377        | -386,811   | -72,862      | -29,539    | -354,112    | -80,438     | -44,732       | -210,436         | -314,885       | -304,277        | -428,748        |
| Balancing Energy LSE Internal LBMP Energy Sales                 | -147%          | -101%           | -128%      | -208%        | -458%      | -113%       | -123%       | -75%          | -82%             | -105%          | -100%           | -94%            |
| Balancing Energy External TC LBMP Energy Sales                  | 74%            | 24%             | 37%        | 189%         | 564%       | 29%         | 129%        | 209%          | 14%              | 30%            | 18%             | 27%             |
| Balancing Energy Bilateral - Internal Bilaterals                | 9%             | 5%              | 0%         | -11%         | 29%        | 5%          | 18%         | 23%           | 7%               | 2%             | 3%              | 3%              |
| Balancing Energy Bilateral - Importl/Non-LBMP Market Bilaterals | 0%             | 0%              | 0%         | 0%           | 0%         | 0%          | 0%          | 0%            | 0%               | 0%             | 10%             | 0%              |
| Balancing Energy Bilateral - Export/Non-LBMP Market Bilaterals  | 22%            | 9%              | 6%         | 34%          | 51%        | 3%          | 14%         | 25%           | 3%               | 0%             | 0%              | 0%              |
| Balancing Energy Bilateral - Wheel Through Bilaterals           | -58%           | -36%            | -15%       | -103%        | -287%      | -23%        | -138%       | -281%         | -42%             | -27%           | -31%            | -36%            |
| Transactions Summary                                            |                |                 |            |              |            |             |             |               |                  |                |                 |                 |
| LBMP                                                            | 63%            | 59%             | 59%        | 62%          | 63%        | 61%         | 66%         | 68%           | 64%              | 63%            | 64%             | 61%             |
| Internal Bilaterals                                             | 30%            | 32%             | 33%        | 30%          | 29%        | 31%         | 27%         | 25%           | 28%              | 30%            | 31%             | 31%             |
| Import Bilaterals                                               | 5%             | 5%              | 6%         | 5%           | 5%         | 5%          | 4%          | 4%            | 5%               | 5%             | 3%              | 5%              |
| Export Bilaterals                                               | 2%             | 2%              | 2%         | 2%           | 2%         | 1%          | 1%          | 1%            | 1%               | 2%             | 2%              | 2%              |
| Wheels Through                                                  | 1%             | 1%              | 1%         | 1%           | 1%         | 2%          | 1%          | 1%            | 2%               | 1%             | 1%              | 1%              |
| Market Share of Total Load                                      |                |                 |            |              |            |             |             |               |                  |                |                 |                 |
| Day Ahead Market                                                | 101.0%         | 102.4%          | 102.9%     | 100.6%       | 100.2%     | 102.6%      | 100.5%      | 100.3%        | 101.5%           | 102.4%         | 102.3%          | 103.1%          |
| Balancing Energy +                                              | -1.0%          | -2.4%           | -2.9%      | -0.6%        | -0.2%      | -2.6%       | -0.5%       | -0.3%         | -1.5%            | -2.4%          | -2.3%           | -3.1%           |
| Total MWH                                                       | 15,004,132     | 12,344,477      | 13,134,575 | 12,085,824   | 12,691,534 | 13,629,272  | 16,759,556  | 17,150,715    | 14,222,196       | 13,233,943     | 13,201,857      | 14,021,712      |
| Average Daily Energy Sendout/Month GWh                          | 463            | 426             | 413        | 390          | 397        | 445         | 529         | 537           | 458              | 399            | 411             | 425             |