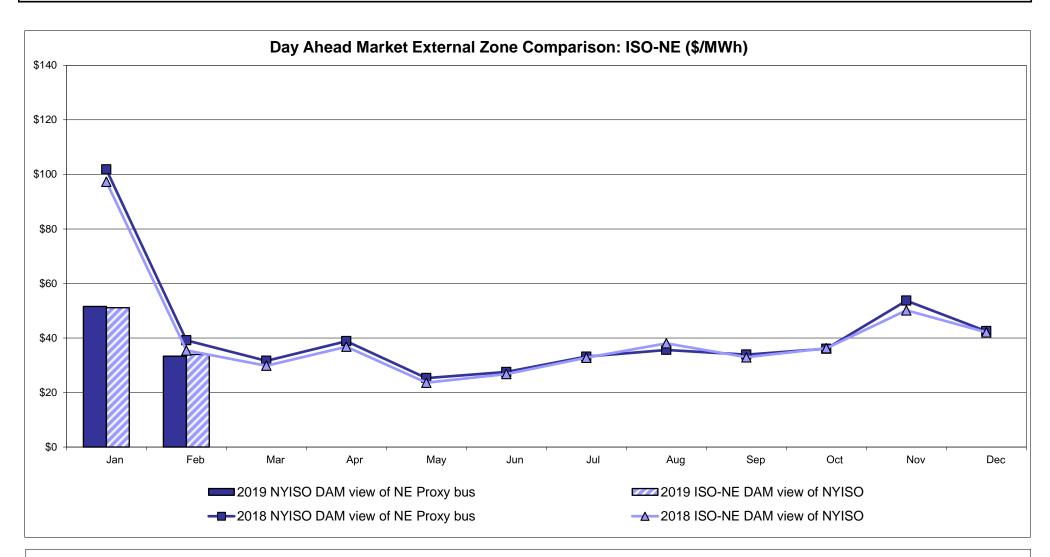

|                |                         |                       |                     |                     |                     |                     |
| Unweighted Price * | 24.34           | 22.79                      | 22.77                              | 27.83         | 33.97          | 35.07                   | 34.67                 | 33.73               | 31.42               | 32.23               | 20.80               |
| Standard Deviation | 12.37           | 13.47                      | 13.47                              | 12.60         | 15.78          | 17.05                   | 16.89                 | 16.64               | 17.76               | 15.02               | 41.69               |

\* Straight LBMP averages















## External Comparison ISO-New England







#### **External Comparison Ontario IESO**



| \$0 + | Jan          | Feb          | Mar           | Apr     | May          | Jun       | Jul          | Aug       | Sep     | Oct          | Nov         | Dec   |
|-------|--------------|--------------|---------------|---------|--------------|-----------|--------------|-----------|---------|--------------|-------------|-------|
|       | <b>—</b> 201 | 9 NYISO RT v | riew of OH Pr | oxy bus | 2019         | NYISO RTC | view of OH F | Proxy bus | 2019    | Ontario IESC | HOEP (in US | S \$) |
|       | <b></b> 201  | 8 NYISO RT v | view of OH Pr | oxy bus | <b></b> 2018 | NYISO RTC | view of OH F | Proxy bus | -0-2018 | Ontario IESC | HOEP (in US | S \$) |

Notes: Exchange factor used for February 2019 was 0.757059580588992 to US HOEP: