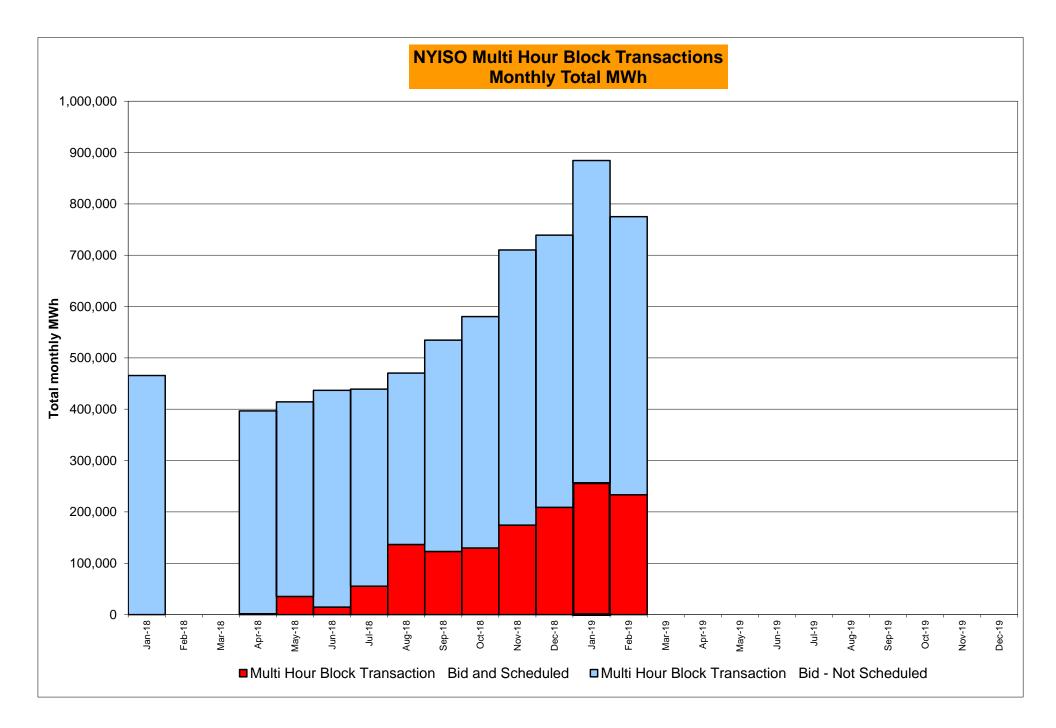

3    | 14,720    | 64,802             | 15,203    |  |
| 22,118    | 7,905     | 62,089             | 17,582    |  |
| 22,110    | 7,905     | 02,009             | 17,302    |  |
|           |           |                    |           |  |
|           |           |                    |           |  |
|           |           |                    |           |  |
|           |           |                    |           |  |
|           |           |                    |           |  |
|           |           |                    |           |  |
|           |           |                    |           |  |
|           |           |                    |           |  |
|           |           |                    |           |  |
|           |           |                    |           |  |









## NYISO Markets Ancillary Services Statistics - Unweighted Price (\$/MWH)

|                               |                |                  | nomary       |                | otatistics |               | ignicu       |
|-------------------------------|----------------|------------------|--------------|----------------|------------|---------------|--------------|
| 2019                          | January        | February         | March        | <u>April</u>   | May        | <u>June</u>   | July         |
| Day Ahead Market              | <u>oundary</u> | <u>r obraary</u> | maron        | <u>7 (prin</u> | <u>may</u> | <u>o arro</u> | <u>oury</u>  |
| 10 Min Spin SENY (GHIJK)      | 5.47           | 4.17             |              |                |            |               |