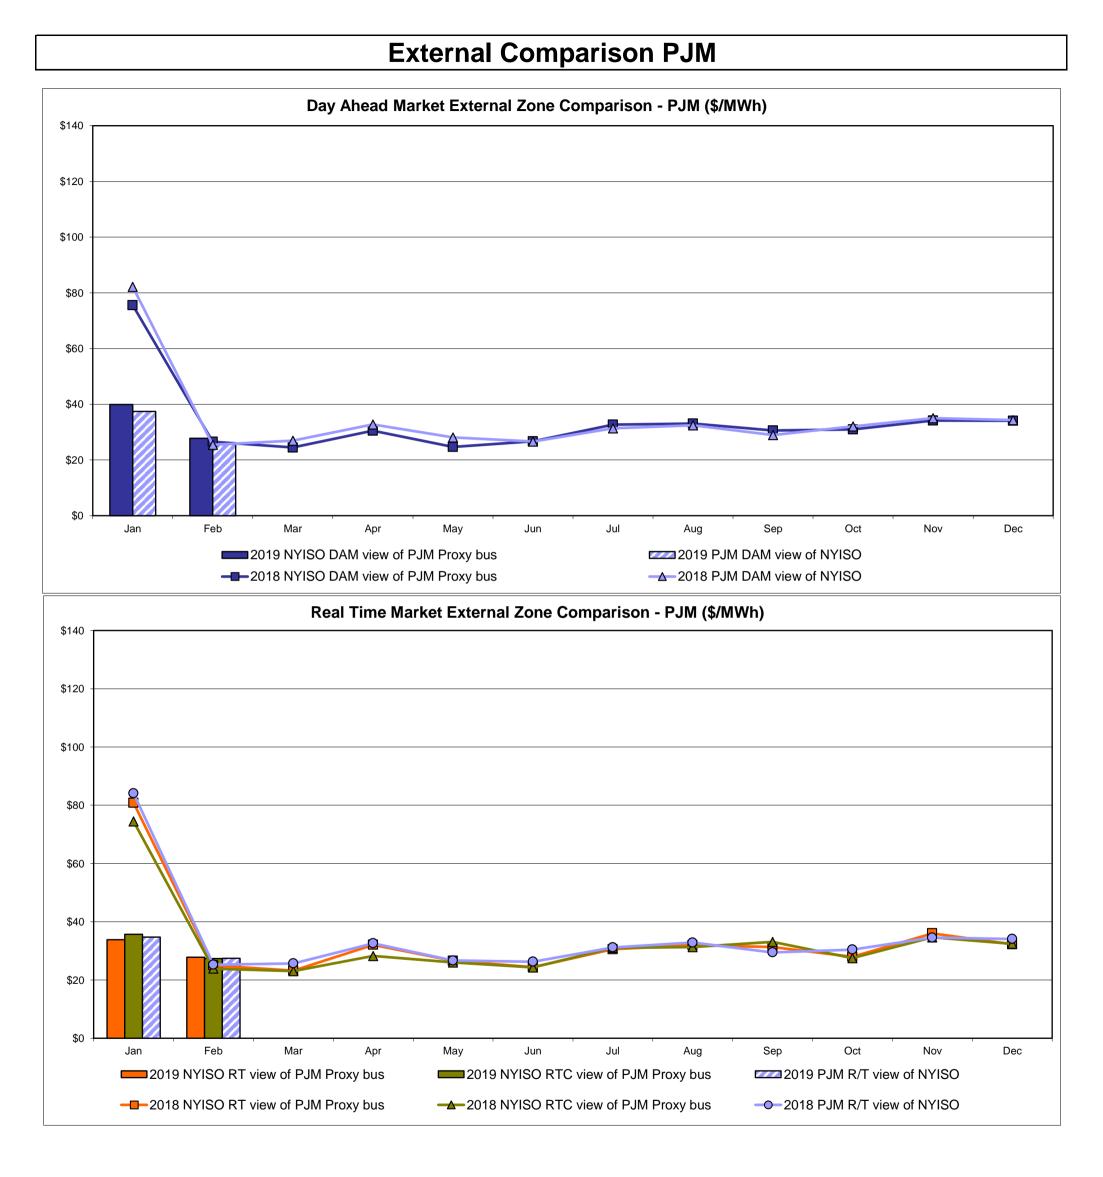

|                    | ONTARIO<br>IESO | HYDRO<br>QUEBEC<br>(Wheel) | HYDRO<br>QUEBEC<br>(Import/Export) | PJM           | NEW<br>ENGLAND | CROSS<br>SOUND<br>CABLE | NORTHPORT-<br>NORWALK | NEPTUNE             | LINDEN VFT          | HUDSON              | Dennison            |
|--------------------|-----------------|----------------------------|------------------------------------|---------------|----------------|-------------------------|-----------------------|---------------------|---------------------|---------------------|---------------------|
|                    |                 |                            |                                    |               |                | <u>Controllable</u>     | <u>Controllable</u>   | <u>Controllable</u> | <u>Controllable</u> | <u>Controllable</u> | <u>Controllable</u> |
|                    | <u>Zone O</u>   | Zone M                     | <u>Zone M</u>                      | <u>Zone P</u> | <u>Zone N</u>  | Line                    | Line                  | Line                | Line                | <u>Line</u>         | Line                |
| DAY AHEAD LBMP     | 04.50           | 00.05                      | 00.05                              | 07.00         | ~~~~           | 00 0 <del>7</del>       | 05.00                 | 04.05               |                     | 00 <del>- 7</del>   | 00.07               |
| Unweighted Price * | 24.52           | 23.25                      | 23.25                              | 27.82         | 33.30          | 36.67                   | 35.38                 | 34.65               | 32.36               | 32.57               | 22.37               |
| Standard Deviation | 8.89            | 9.41                       | 9.41                               | 9.95          | 11.53          | 17.91                   | 14.51                 | 17.25               | 15.68               | 14.48               | 9.36                |
| RTC LBMP           |                 |                            |                                    |               |                |                         |                       |                     |                     |                     |                     |
| Unweighted Price * | 23.77           | 21.87                      | 21.87                              | 27.40         | 34.49          | 35.19                   | 34.71                 | 33.80               | 31.35               | 31.27               | 21.64               |
| Standard Deviation | 9.29            | 11.96                      | 11.96                              | 9.29          | 13.82          | 20.27                   | 20.14                 | 20.07               | 11.63               | 11.39               | 27.64               |
| REAL TIME LBMP     |                 |                            |                                    |               |                |                         |                       |                     |                     |                     |                     |
| Unweighted Price * | 24.34           | 22.79                      | 22.77                              | 27.83         | 33.97          | 35.07                   | 34.67                 | 33.73               | 31.42               | 32.23               | 20.80               |
| Standard Deviation | 12.37           | 13.47                      | 13.47                              | 12.60         | 15.78          | 17.05                   | 16.89                 | 16.64               | 17.76               | 15.02               | 41.69               |