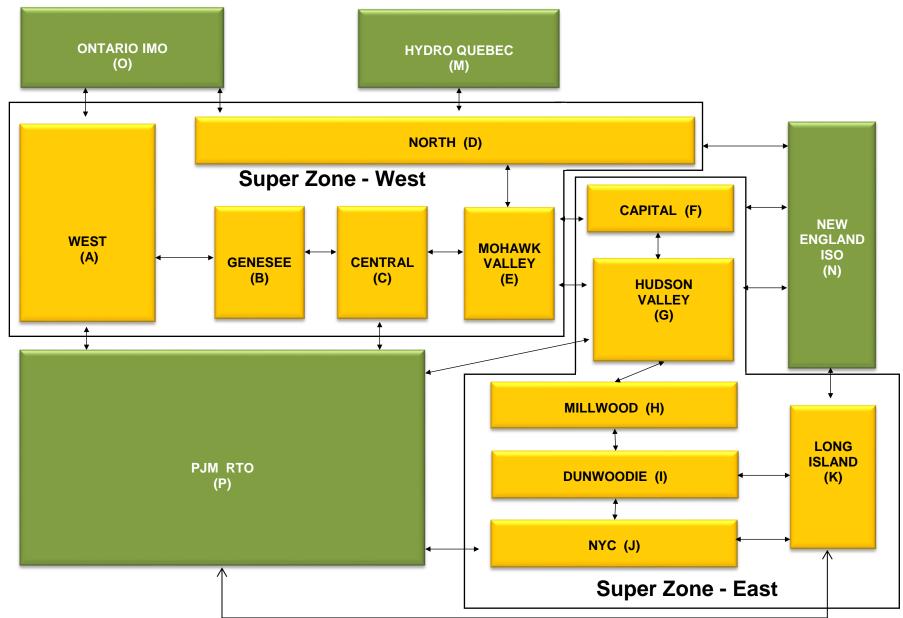

#### February 2019 Zonal LBMP Statistics for NYISO (\$/MWh)

|                    |        |         |        |         | MOHAWK |         | HUDSON |            |               | NEW YORK      | LONG          |
|--------------------|--------|---------|--------|---------|--------|---------|--------|------------|---------------|---------------|---------------|
|                    | WEST   | GENESEE | NORTH  | CENTRAL | VALLEY | CAPITAL | VALLEY | MILLWOOD I | DUNWOODIE     | CITY          | ISLAND        |
|                    | Zone A | Zone B  | Zone D | Zone C  | Zone E | Zone F  | Zone G | Zone H     | <u>Zone I</u> | <u>Zone J</u> | <u>Zone K</u> |
| DAY AHEAD LBMP     |        |         |        |         |        |         |        |            |               |               |               |
| Unweighted Price * | 25.43  | 24.80   | 22.84  | 25.74   | 26.08  | 32.72   | 31.34  | 31.61      | 31.61         | 33.07         | 37.41         |
| Standard Deviation | 10.02  | 9.27    | 9.51   | 9.71    | 9.99   | 11.29   | 10.82  | 10.92      | 10.89         | 16.20         | 18.74         |
| RTC LBMP           |        |         |        |         |        |         |        |            |               |               |               |
| Unweighted Price * | 24.66  | 24.40   | 21.83  | 25.40   | 25.75  | 32.26   | 31.18  | 31.41      | 31.40         | 31.73         | 35.67         |
| Standard Deviation | 9.85   | 10.03   | 31.04  | 10.29   | 10.84  | 11.68   | 11.50  | 11.83      | 11.81         | 11.89         | 20.79         |
| REAL TIME LBMP     |        |         |        |         |        |         |        |            |               |               |               |
| Unweighted Price * | 24.95  | 24.90   | 21.51  | 25.87   | 26.21  | 33.09   | 31.87  | 32.10      | 32.08         | 32.43         | 35.34         |
| Standard Deviation | 12.66  | 12.92   | 52.74  | 13.20   | 13.90  | 15.69   | 14.84  | 15.09      | 15.05         | 15.19         | 17.05         |

|                    | ONTARIO<br>IESO | HYDRO<br>QUEBEC<br>(Wheel) | HYDRO<br>QUEBEC<br>(Import/Export) | PJM           | NEW<br>ENGLAND | CROSS<br>SOUND<br>CABLE | NORTHPORT-<br>NORWALK | NEPTUNE             | LINDEN VFT          | HUDSON              | Dennison            |
|--------------------|-----------------|----------------------------|------------------------------------|---------------|----------------|-------------------------|-----------------------|---------------------|---------------------|---------------------|---------------------|
|                    |                 |                            |                                    |               |                | <u>Controllable</u>     | <u>Controllable</u>   | <u>Controllable</u> | <u>Controllable</u> | <u>Controllable</u> | <u>Controllable</u> |
|                    | <u>Zone O</u>   | Zone M                     | <u>Zone M</u>                      | <u>Zone P</u> | <u>Zone N</u>  | Line                    | Line                  | Line                | Line                | <u>Line</u>         | Line                |
| DAY AHEAD LBMP     | 04.50           | 00.05                      | 00.05                              | 07.00         | ~~~~           | 00 0 <del>7</del>       | 05.00                 | 04.05               |                     | 00 <del>- 7</del>   | 00.07               |
| Unweighted Price * | 24.52           | 23.25                      | 23.25                              | 27.82         | 33.30          | 36.67                   | 35.38                 | 34.65               | 32.36               | 32.57               | 22.37               |
| Standard Deviation | 8.89            | 9.41                       | 9.41                               | 9.95          | 11.53          | 17.91                   | 14.51                 | 17.25               | 15.68               | 14.48               | 9.36                |
| RTC LBMP           |                 |                            |                                    |               |                |                         |                       |                     |                     |                     |                     |
| Unweighted Price * | 23.77           | 21.87                      | 21.87                              | 27.40         | 34.49          | 35.19                   | 34.71                 | 33.80               | 31.35               | 31.27               | 21.64               |
| Standard Deviation | 9.29            | 11.96                      | 11.96                              | 9.29          | 13.82          | 20.27                   | 20.14                 | 20.07               | 11.63               | 11.39               | 27.64               |
| REAL TIME LBMP     |                 |                            |                                    |               |                |                         |                       |                     |                     |                     |                     |
| Unweighted Price * | 24.34           | 22.79                      | 22.77                              | 27.83         | 33.97          | 35.07                   | 34.67                 | 33.73               | 31.42               | 32.23               | 20.80               |
| Standard Deviation | 12.37           | 13.47                      | 13.47                              | 12.60         | 15.78          | 17.05                   | 16.89                 | 16.64               | 17.76               | 15.02               | 41.69               |