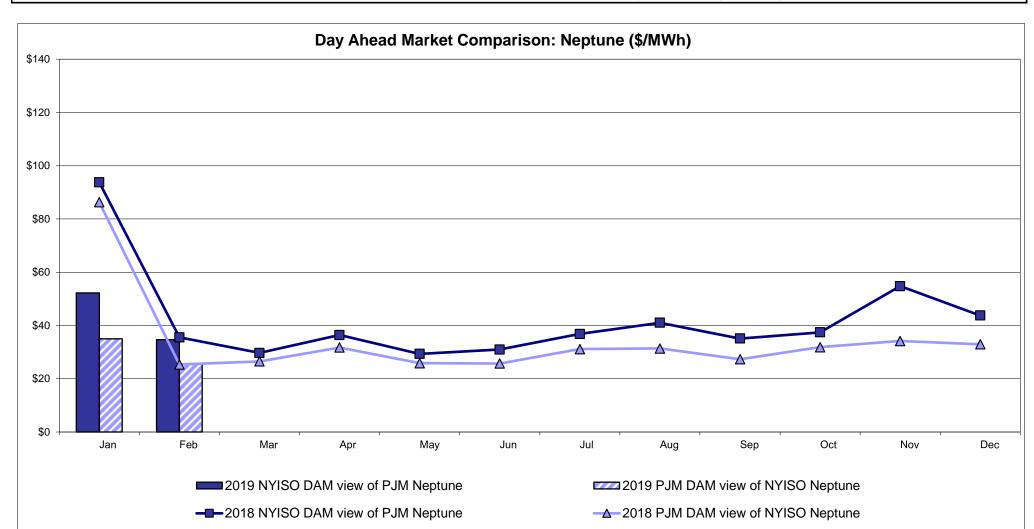

tario IESC | HOEP (in US | S \$) |

Notes: Exchange factor used for February 2019 was 0.757059580588992 to US HOEP: Hourly Ontario Energy Price Pre-Dispatch: Projected Energy Price

Market Mitigation and Analysis Prepared: 3/8/2019 2:19 PM



#### External Controllable Line: Cross Sound Cable (New England)



Note:

ISO-NE Forecast is an advisory posting @ 18:00 day before.

The DAM and R/T prices at the Shorham 13899 interface are used for ISO-NE.

The DAM and R/T prices at the CSC interface are used for NYISO.



#### External Controllable Line: Northport - Norwalk (New England)



Note:

ISO-NE Forecast is an advisory posting @ 18:00 day before.

The DAM and R/T prices at the Northport 138 interface are used for ISO-NE.

The DAM and R/T prices at the 1385 interface are used for NYISO.



## **External Controllable Line: Neptune (PJM)**



## External Comparison Hydro-Quebec





Note:

Hydro-Quebec Prices are unavailable.







#### **External Controllable Line: Hudson (PJM)**





#### **NYISO Real Time Price Correction Statistics**

| <u>2019</u>