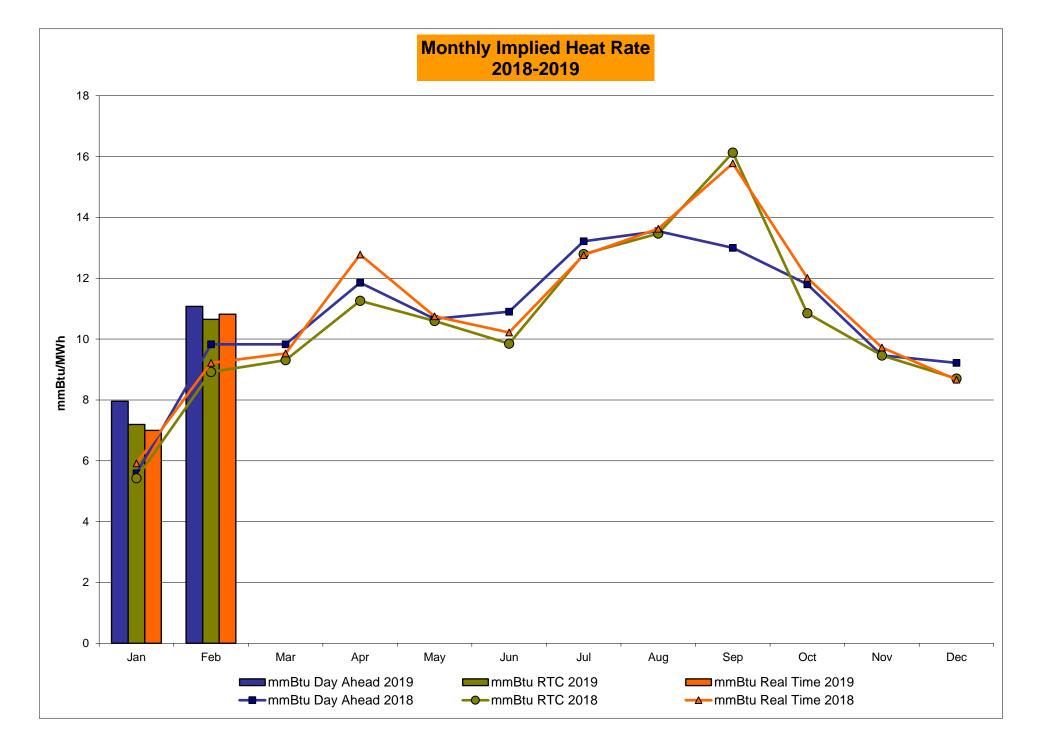

5.33             | 4.70           | 1.16            | 0.00     |
| 1.16          | 4.70             | 4.70           | 1.16            | 0.00     |
| 1.12          | 3.47             | 0.92           | 0.67            | 0.00     |
| 1.12          | 3.11             | 0.06           | 0.10            | 0.00     |
| 1.12          | 2.48             | 0.06           | 0.10            | 0.00     |
| 1.12          | 2.48             | 0.06           | 0.10            | 0.00     |
| 9.71          | 14.67            | 14.54          | 20.48           | 18.44    |
| 0.18          | 0.20             | 0.21           | 0.22            | 0.21     |
|               |                  |                |                 |          |







#### Market Mitigation and Analysis Prepared: 3/8/2019 2:18 PM



## NYISO LBMP ZONES



Market Mitigation and Analysis Prepared: 3/8/2019 2:19 PM

#### Billing Codes for Chart C

| Chart - C Category Name                   | Billing Code | Billing Category Name                                                              |
|-------------------------------------------|--------------|------------------------------------------------------------------------------------|
| Bid Production Cost Guarantee Balancing   | 81203        | Balancing NYISO Bid Production Cost Guarantee - Internal Units                     |
| Bid Production Cost Guarantee Balancing   | 81204        | Balancing NYISO Bid Production Cost Guarantee - External Units                     |
| Bid Production Cost Guarantee Balancing   | 81205        | Balancing NYISO Bid Production Cost Gua