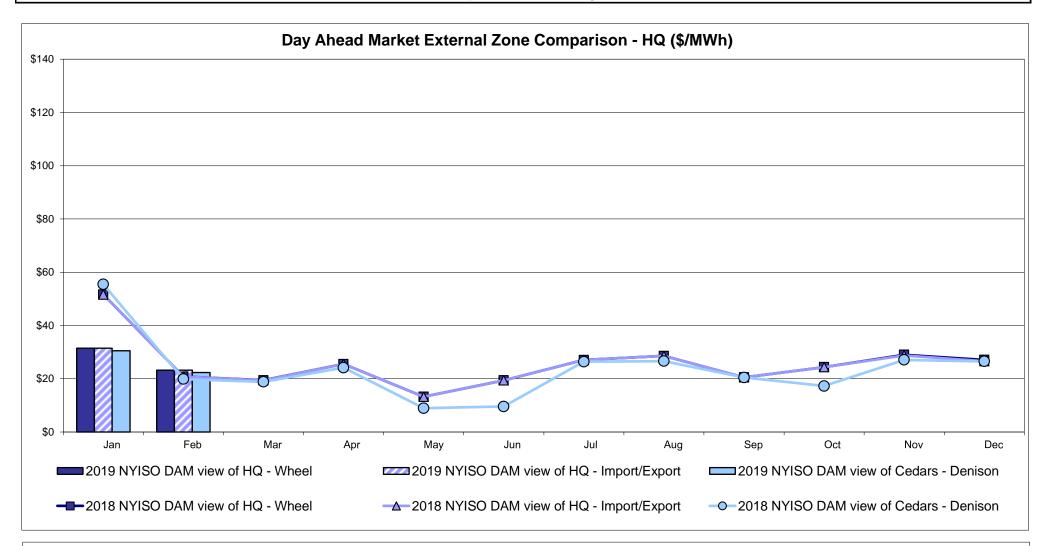

## External Comparison Hydro-Quebec

Note:

Hydro-Quebec Prices are unavailable.