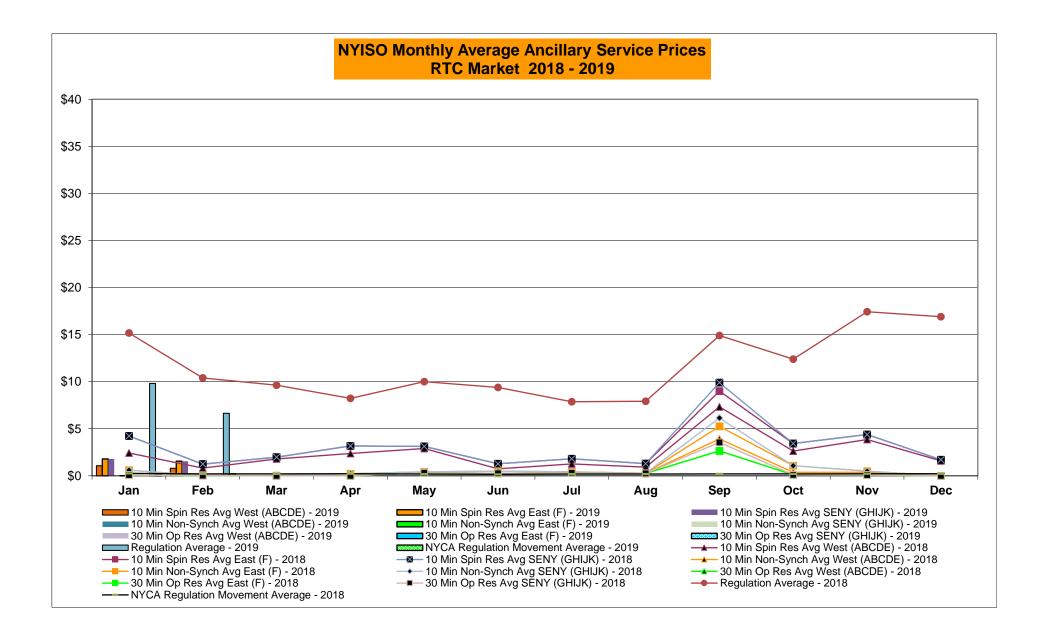

## Market Performance Highlights February 2019

- LBMP for February is \$33.51/MWh; lower than \$50.93/MWh in January 2019 and \$33.83/MWh in February 2018.
  - Day Ahead and Real Time Load Weighted LBMPs are lower compared to January.
- February 2019 average year-to-date monthly cost of \$44.93/MWh is a 38% decrease from \$72.85/MWh in February 2018.
- Average daily sendout is 436 GWh/day in February; lower than 449 GWh/day in January 2019 and higher than 426 GWh/day in February 2018.
- Natural gas were lower and distillate prices were higher compared to the previous month.
  - Natural Gas (Transco Z6 NY) was \$2.75/MMBtu, down from \$6.11/MMBtu in January.
  - Natural gas prices are down 12.4% year-over-year.
  - Jet Kerosene Gulf Coast was \$14.21/MMBtu, up from \$13.25/MMBtu in January.
  - Ultra Low Sulfur No.2 Diesel NY Harbor was \$14.02/MMBtu, up from \$13.20/MMBtu in January.
  - Distillate prices are up 2.4% year-over-year.
- Uplift per MWh is lower compared to the previous month.
  - Uplift (not including NYISO cost of operations) is (\$0.44)/MWh; lower than (\$0.25)/MWh in January.
    - Local Reliability Share is \$0.11/MWh, lower than \$0.32/MWh in January.
    - Statewide Share is (\$0.55)/MWh, higher than (\$0.57)/MWh in January.
  - TSA \$ per NYC MWh is \$0.00/MWh.
  - Total uplift costs (Schedule 1 components including NYISO Cost of Operations) are lower than January.