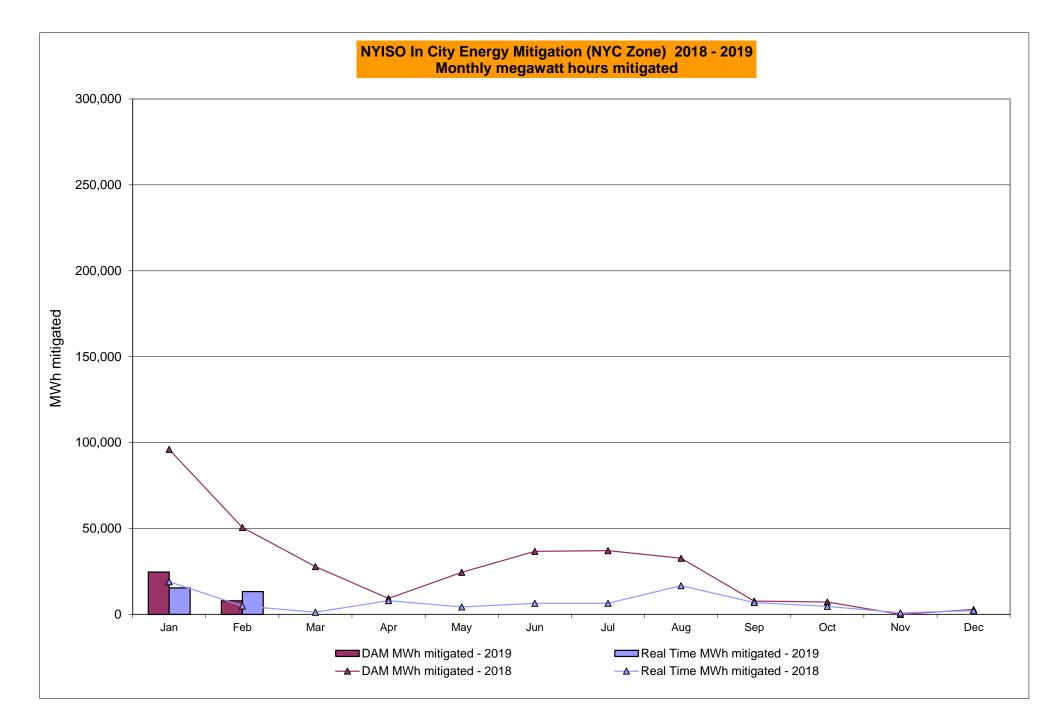

| 4.26           | 6.45            | 3.15     |
| 1.16          | 5.33             | 4.70           | 1.16            | 0.00     |
| 1.16          | 4.70             | 4.70           | 1.16            | 0.00     |
| 1.12          | 3.47             | 0.92           | 0.67            | 0.00     |
| 1.12          | 3.11             | 0.06           | 0.10            | 0.00     |
| 1.12          | 2.48             | 0.06           | 0.10            | 0.00     |
| 1.12          | 2.48             | 0.06           | 0.10            | 0.00     |
| 9.71          | 14.67            | 14.54          | 20.48           | 18.44    |
| 0.18          | 0.20             | 0.21           | 0.22            | 0.21     |
|               |                  |                |                 |          |







#### Market Mitigation and Analysis Prepared: 3/8/2019 2:18 PM



## NYISO LBMP ZONES



Market Mitigation and Analysis Prepared: 3/8/2019 2:19 PM

#### Billing Codes for Chart C

| Chart - C Category Name                   | Billing Code | Billing Category Name                                                              |
|-------------------------------------------|--------------|------------------------------------------------------------------------------------|
| Bid Production Cost Guarantee Balancing   | 81203        | Balancing NYISO Bid Production Cost Guarantee - Internal Units                     |
| Bid Production Cost Guarantee Balancing   | 81204        | Balancing NYISO Bid Production Cost Guarantee - External Units                     |
| Bid Production Cost Guarantee