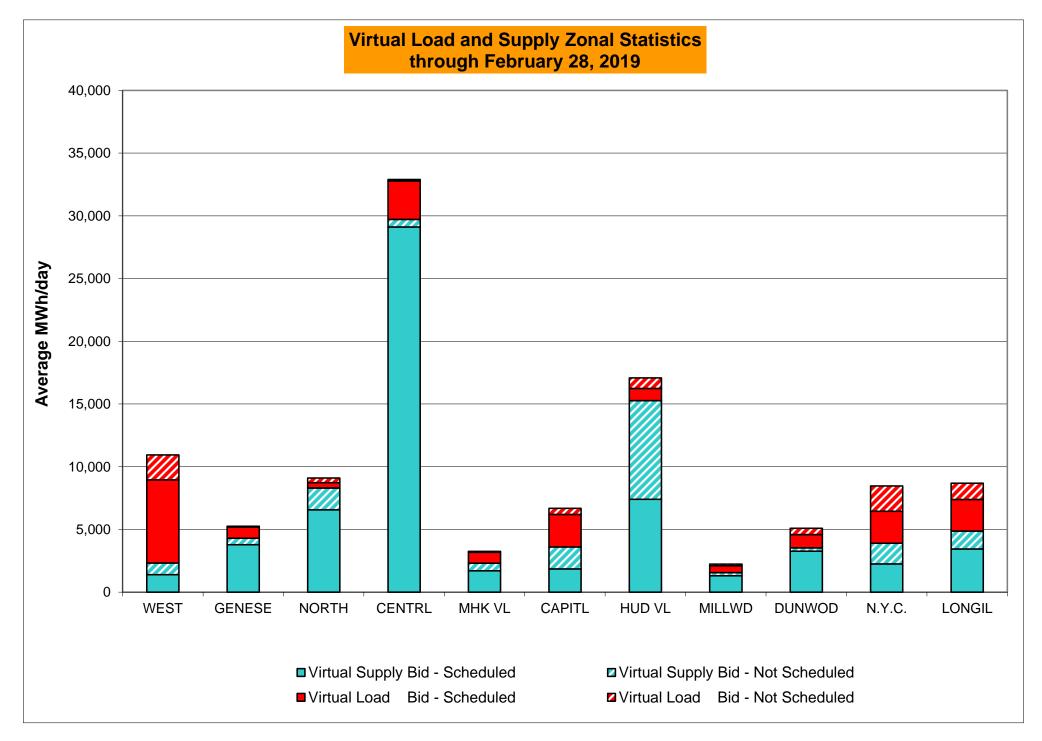

r>9,021<br>0.00%<br>0.04%<br>2<br>744<br>0.27%<br>0.57%<br>0.00<br>2.00 | 2<br>744<br>0.27%<br>0.15%<br>5<br>9,071<br>0.06%<br>0.04%<br>12<br>744<br>1.61%<br>0.70%<br>2.00<br>2.00 | 1<br>720<br>0.14%<br>0.15%<br>2<br>8,723<br>0.02%<br>0.04%<br>11<br>720<br>1.53%<br>0.79%<br>3.00<br>2.14 | 0<br>744<br>0.00%<br>0.14%<br>8,990<br>0.00%<br>0.03%<br>24<br>744<br>3.23%<br>1.04%<br>0.00<br>2.14 | 0<br>721<br>0.00%<br>0.12%<br>0<br>8,763<br>0.00%<br>0.03%<br>0<br>721<br>0.00%<br>0.95%<br>0.00<br>2.14 | 0<br>744<br>0.00%<br>0.11%<br>0<br>8,993<br>0.00%<br>0.03%<br>0<br>744<br>0.00%<br>0.87%<br>0.00<br>2.14 |

\*Calendar days from reservation date; for June 2018 forward, business days from market date



\*Calendar days from reservation date; for June 2018 forward, business days from market date





#### Virtual Load and Supply Zonal Statistics (Average MWh/day) - 2019

|        |        | Virtual L |                                  | Virtual Su |           |        |        | Virtual L | oad Bid   | Virtual Su |           |        | 1      | \   |
|--------|--------|-----------|----------------------------------|------------|-----------|--------|--------|-----------|-----------|------------|-----------|--------|--------|-----|
|        |        |           | Not                              |            | Not       |        |        |           | Not       |            | Not       |        |        |     |
| Zone   | Date   | Scheduled | Scheduled                        | Scheduled  | Scheduled | Zone   | Date   | Scheduled | Scheduled | Scheduled  | Scheduled | Zone   | Date   |