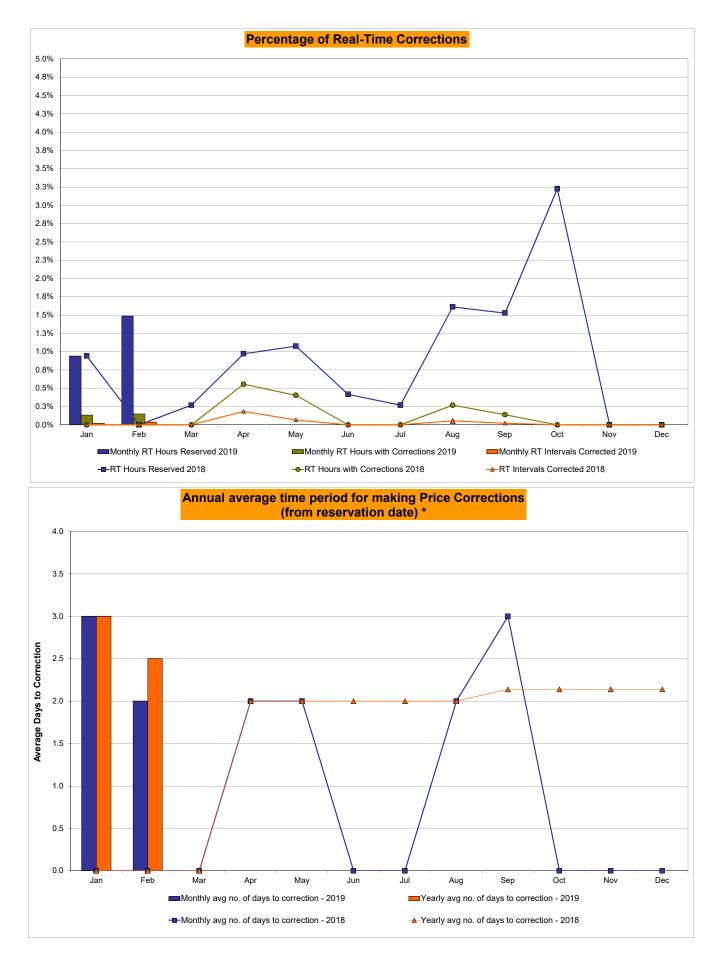

723<br>0.00%<br>0.04%<br>3<br>720<br>0.42%<br>0.62%<br>0.00<br>2.00 | 0<br>744<br>0.00%<br>0.14%<br>9,021<br>0.00%<br>0.04%<br>2<br>744<br>0.27%<br>0.57%<br>0.00<br>2.00 | 2<br>744<br>0.27%<br>0.15%<br>5<br>9,071<br>0.06%<br>0.04%<br>12<br>744<br>1.61%<br>0.70%<br>2.00<br>2.00 | 1<br>720<br>0.14%<br>0.15%<br>2<br>8,723<br>0.02%<br>0.04%<br>11<br>720<br>1.53%<br>0.79%<br>3.00<br>2.14 | 0<br>744<br>0.00%<br>0.14%<br>8,990<br>0.00%<br>0.03%<br>24<br>744<br>3.23%<br>1.04%<br>0.00<br>2.14 | 0<br>721<br>0.00%<br>0.12%<br>0<br>8,763<br>0.00%<br>0.03%<br>0<br>721<br>0.00%<br>0.95%<br>0.00<br>2.14 | 0<br>744<br>0.00%<br>0.11%<br>0<br>8,993<br>0.00%<br>0.03%<br>0<br>744<br>0.00%<br>0.87%<br>0.00<br>2.14 |

\*Calendar days from reservation date; for June 2018 forward, business days from market date



\*Calendar days from reservation date; for June 2018 forward, business days from market date





#### Virtual Load and Supply Zonal Statistics (Average MWh/day) - 2019

|        |        | Virtual L |                                  | Virtual Su |           |        |        | Virtual L | oad Bid   | Virtual Su |           |        | 1      | \   |
|--------|--------|-----------|----------------------------------|------------|-----------|--------|--------|-----------|-----------|------------|-----------|--------|--------|-----|
|        |        |           | Not                              |            | Not       |        |        |           | Not       |            | Not       |        |        |     |
| Zone   | Date   | Scheduled | Scheduled                        | Scheduled  |