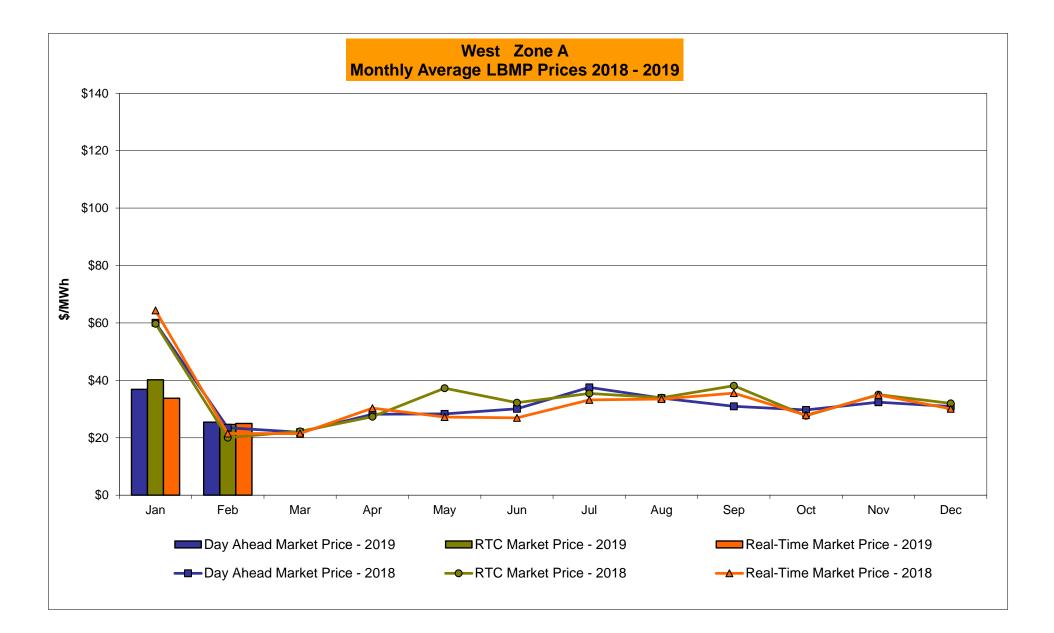

#### February 2019 Zonal LBMP Statistics for NYISO (\$/MWh)

|                    |        |         |        |         | MOHAWK |         | HUDSON |            |               | NEW YORK      | LONG          |
|--------------------|--------|---------|--------|---------|--------|---------|--------|------------|---------------|---------------|---------------|
|                    | WEST   | GENESEE | NORTH  | CENTRAL | VALLEY | CAPITAL | VALLEY | MILLWOOD I | DUNWOODIE     | CITY          | ISLAND        |
|                    | Zone A | Zone B  | Zone D | Zone C  | Zone E | Zone F  | Zone G | Zone H     | <u>Zone I</u> | <u>Zone J</u> | <u>Zone K</u> |
| DAY AHEAD LBMP     |        |         |        |         |        |         |        |            |               |               |               |
| Unweighted Price * | 25.43  | 24.80   | 22.84  | 25.74   | 26.08  | 32.72   | 31.34  | 31.61      | 31.61         | 33.07         | 37.41         |
| Standard Deviation | 10.02  | 9.27    | 9.51   | 9.71    | 9.99   | 11.29   | 10.82  | 10.92      | 10.89         | 16.20         | 18.74         |
| RTC LBMP           |        |         |        |         |        |         |        |            |               |               |               |
| Unweighted Price * | 24.66  | 24.40   | 21.83  | 25.40   | 25.75  | 32.26   | 31.18  | 31.41      | 31.40         | 31.73         | 35.67         |
| Standard Deviation | 9.85   | 10.03   | 31.04  | 10.29   | 10.84  | 11.68   | 11.50  | 11.83      | 11.81         | 11.89         | 20.79         |
| REAL TIME LBMP     |        |         |        |         |        |         |        |            |               |               |               |
| Unweighted Price * | 24.95  | 24.90   | 21.51  | 25.87   | 26.21  | 33.09   | 31.87  | 32.10      | 32.08         | 32.43         | 35.34         |
| Standard Deviation | 12.66  | 12.92   | 52.74  | 13.20   | 13.90  | 15.69   | 14.84  | 15.09      | 15.05         | 15.19         | 17.05         |

\* Straight LBMP averages