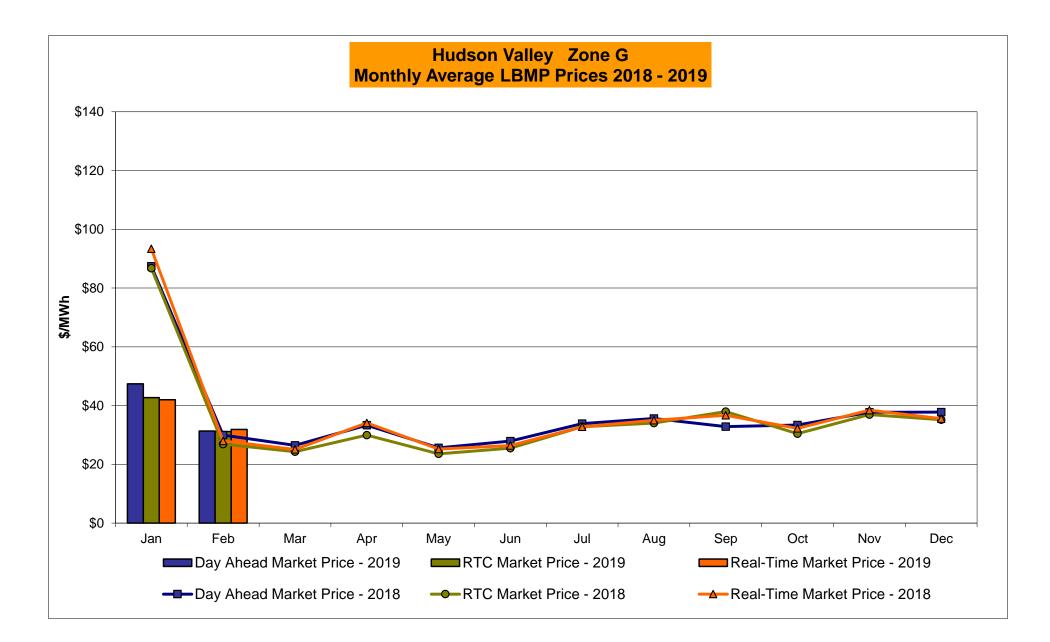

#### February 2019 Zonal LBMP Statistics for NYISO (\$/MWh)

|                    |        |         |        |         | MOHAWK |         | HUDSON |            |               | NEW YORK      | LONG          |
|--------------------|--------|---------|--------|---------|--------|---------|--------|------------|---------------|---------------|---------------|
|                    | WEST   | GENESEE | NORTH  | CENTRAL | VALLEY | CAPITAL | VALLEY | MILLWOOD I | DUNWOODIE     | CITY          | ISLAND        |
|                    | Zone A | Zone B  | Zone D | Zone C  | Zone E | Zone F  | Zone G | Zone H     | <u>Zone I</u> | <u>Zone J</u> | <u>Zone K</u> |
| DAY AHEAD LBMP     |        |         |        |         |        |         |        |            |               |               |               |
| Unweighted Price * | 25.43  | 24.80   | 22.84  | 25.74   | 26.08  | 32.72   | 31.34  | 31.61      | 31.61         | 33.07         | 37.41         |
| Standard Deviation | 10.02  | 9.27    | 9.51   | 9.71    | 9.99   | 11.29   | 10.82  | 10.92      | 10.89         | 16.20         | 18.74         |
| RTC LBMP           |        |         |        |         |        |         |        |            |               |               |               |
| Unweighted Price * | 24.66  | 24.40   | 21.83  | 25.40   | 25.75  | 32.26   | 31.18  | 31.41      | 31.40         | 31.73         | 35.67         |
| Standard Deviation | 9.85   | 10.03   | 31.04  | 10.29   | 10.84  | 11.68   | 11.50  | 11.83      | 11.81         | 11.89         | 20.79         |
| REAL TIME LBMP     |        |         |        |         |        |         |        |            |               |               |               |
| Unweighted Price * | 24.95  | 24.90   | 21.51  | 25.87   | 26.21  | 33.09   | 31.87  | 32.10      | 32.08         | 32.43         | 35.34         |
| Standard Deviation | 12.66  | 12.92   | 52.74  | 13.20   | 13.90  | 15.69   | 14.84  | 15.09      | 15.05         | 15.19         | 17.05         |