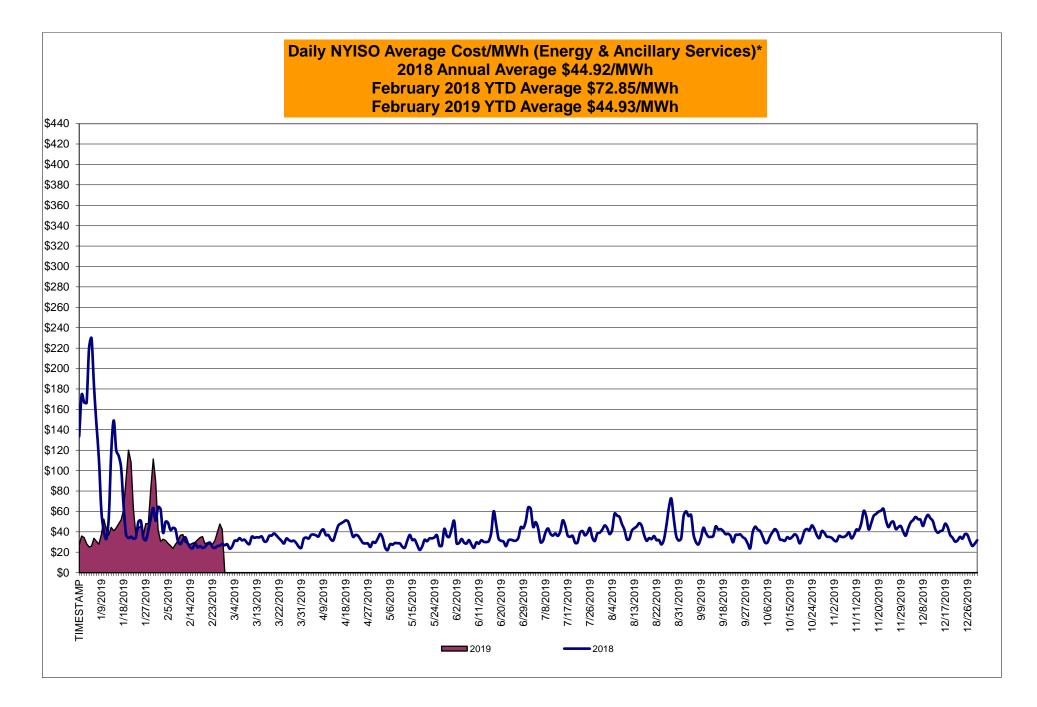

## Market Performance Highlights February 2019

- LBMP for February is \$33.51/MWh; lower than \$50.93/MWh in January 2019 and \$33.83/MWh in February 2018.
  - Day Ahead and Real Time Load Weighted LBMPs are lower compared to January.
- February 2019 average year-to-date monthly cost of \$44.93/MWh is a 38% decrease from \$72.85/MWh in February 2018.
- Average daily sendout is 436 GWh/day in February; lower than 449 GWh/day in January 2019 and higher than 426 GWh/day in February 2018.
- Natural gas were lower and distillate prices were higher compared to the previous month.
  - Natural Gas (Transco Z6 NY) was \$2.75/MMBtu, down from \$6.11/MMBtu in January.
  - Natural gas prices are down 12.4% year-over-year.
  - Jet Kerosene Gulf Coast was \$14.21/MMBtu, up from \$13.25/MMBtu in January.
  - Ultra Low Sulfur No.2 Diesel NY Harbor was \$14.02/MMBtu, up from \$13.20/MMBtu in January.
  - Distillate prices are up 2.4% year-over-year.
- Uplift per MWh is lower compared to the previous month.
  - Uplift (not including NYISO cost of operations) is (\$0.44)/MWh; lower than (\$0.25)/MWh in January.
    - Local Reliability Share is \$0.11/MWh, lower than \$0.32/MWh in January.
    - Statewide Share is (\$0.55)/MWh, higher than (\$0.57)/MWh in January.
  - TSA \$ per NYC MWh is \$0.00/MWh.
  - Total uplift costs (Schedule 1 components including NYISO Cost of Operations) are lower than January.

\* Excludes ICAP payments.

#### <u>NYISO Average Cost/MWh (Energy and Ancillary Services)</u> \* <u>from the LBMP Customer point of view</u>

| 2019                                                                                                                                                                                              | <u>January</u>                                                                    | <u>February</u>                                                                   | March                                                                             | <u>April</u>                                                                      | May                                                                             | <u>June</u>                                                                   | <u>July</u>                                                                       | <u>August</u>                                                                     | <u>September</u>                                                                  | <u>October</u>                                                                    | <u>November</u>                                                                   | December                                                                          |
|---------------------------------------------------------------------------------------------------------------------------------------------------------------------------------------------------|-----------------------------------------------------------------------------------|-----------------------------------------------------------------------------------|-----------------------------------------------------------------------------------|-----------------------------------------------------------------------------------|---------------------------------------------------------------------------------|-------------------------------------------------------------------------------|-----------------------------------------------------------------------------------|-----------------------------------------------------------------------------------|-----------------------------------------------------------------------------------|-----------------------------------------------------------------------------------|-----------------------------------------------------------------------------------|-----------------------------------------------------------------------------------|
| LBMP                                                                                                                                                                                              | 50.93                                                                             | 33.51                                                                             |                                                                                   |                                                                                   |                                                                                 |                                                                               |                                                                                   |                                                                                   |                                                                                   |                                                                                   |                                                                                   |                                                                                   |
| NTAC                                                                                                                                                                                              | 0.51                                                                              | 0.69                                                                              |                                                                                   |                                                                                   |                                                                                 |                                                                               |                                                                                   |                                                                                   |                                                                                   |                                                                                   |                                                                                   |                                                                                   |
| Reserve                                                                                                                                                                                           | 0.54                                                                              | 0.51                                                                              |                                                                                   |                                                                                   |                                                                                 |                                                                               |                                                                                   |                                                                                   |                                                                                   |                                                                                   |                                                                                   |                                                                                   |
| Regulation                                                                                                                                                                                        | 0.13                                                                              | 0.11                                                                              |                                                                                   |                                                                                   |                                                                                 |                                                                               |                                                                                   |                                                                                   |                                                                                   |                                                                                   |                                                                                   |                                                                                   |
| NYISO Cost of Operations                                                                                                                                                                          | 0.68                                                                              | 0.68                                                                              |                                                                                   |                                                                                   |                                                                                 |                                                                               |                                                                                   |                                                                                   |                                                                                   |                                                                                   |                                                                                   |                                                                                   |
| FERC Fee Recovery                                                                                                                                                                                 | 0.08                                                                              | 0.09                                                                              |                                                                                   |                                                                                   |                                                                                 |                                                                               |                                                                                   |                                                                                   |                                                                                   |                                                                                   |                                                                                   |                                                                                   |
| Uplift                                                                                                                                                                                            | (0.25)                                                                            | (0.44)                                                                            |                                                                                   |                                                                                   |                                                                                 |                                                                               |                                                                                   |                                                                                   |                                                                                   |                                                                                   |                                                                                   |                                                                                   |
| Uplift: Local Reliability Share                                                                                                                                                                   | 0.32                                                                              | 0.11                                                                              |                                                                                   |                                                                                   |                                                                                 |                                                                               |                                                                                   |                                                                                   |                                                                                   |                                                                                   |                                                                                   |                                                                                   |
| Uplift: Statewide Share                                                                                                                                                                           | (0.57)                                                                            | (0.55)                                                                            |                                                                                   |                                                                                   |                                                                                 |                                                                               |                                                                                   |                                                                                   |                                                                                   |                                                                                   |                                                                                   |                                                                                   |
| Voltage Support and Black Start                                                                                                                                                                   | 0.37                                                                              | 0.37                                                                              |                                                                                   |                                                                                   |                                                                                 |                                                                               |                                                                                   |                                                                                   |                                                                                   |                                                                                   |                                                                                   |                                                                                   |
| Avg Monthly Cost                                                                                                                                                                                  | 52.99                                                                             | 35.51                                                                             |                                                                                   |                                                                                   |                                                                                 |                                                                               |                                                                                   |                                                                                   |                                                                                   |                                                                                   |                                                                                   |                                                                                   |
| Avg YTD Cost                                                                                                                                                                                      | 52.99                                                                             | 44.93                                                                             |                                                                                   |                                                                                   |                                                                                 |                                                                               |                                                                                   |                                                                                   |                                                                                   |                                                                                   |                                                                                   |                                                                                   |
| TSA \$ per NYC MWh                                                                                                                                                                                | 0.00                                                                              | 0.00                                                                              |                                                                                   |                                                                                   |                                                                                 |                                                                               |                                                                                   |                                                                                   |                                                                                   |                                                                                   |                                                                                   |                                                                                   |
|                                                                                                                                                                                                   |                                                                                   |                                                                                   |                                                                                   |                                                                                   |                                                                                 |                                                                               |                                                                                   |                                                                                   |                                                                                   |                                                                                   |                                                                                   |                                                                                   |
| 2018                                                                                                                                                                                              | January                                                                           | February                                                                          | March                                                                             | April                                                                             | May                                                                             | June                                                                          | July                                                                              | August                                                                            | September                                                                         | October                                                                           | November                                                                          | December                                                                          |
| <b>2018</b><br>LBMP                                                                                                                                                                               | <u>January</u><br>99.55                                                           | <u>February</u><br>33.83                                                          | <u>March</u><br>29.91                                                             | <u>April</u><br>35.00                                                             | <u>May</u><br>28.78                                                             | <u>June</u><br>32.53                                                          | <u>July</u><br>39.58                                                              | <u>August</u><br>42.56                                                            | <u>September</u><br>38.70                                                         | <u>October</u><br>35.85                                                           | <u>November</u><br>43.15                                                          | <u>December</u><br>40.31                                                          |
|                                                                                                                                                                                                   |                                                                                   | =                                                                                 |                                                                                   |                                                                                   | -                                                                               |                                                                               |                                                                                   |                                                                                   |                                                                                   |                                                                                   |                                                                                   |                                                                                   |
| LBMP                                                                                                                                                                                              | 99.55                                                                             | 33.83                                                                             | 29.91                                                                             | 35.00                                                                             | 28.78                                                                           | 32.53                                                                         | 39.58                                                                             | 42.56                                                                             | 38.70                                                                             | 35.85                                                                             | 43.15                                                                             | 40.31                                                                             |
| LBMP<br>NTAC                                                                                                                                                                                      | 99.55<br>0.71                                                                     | 33.83<br>0.58                                                                     | 29.91<br>0.88                                                                     | 35.00<br>1.09                                                                     | 28.78<br>0.88                                                                   | 32.53<br>1.00                                                                 | 39.58<br>0.93                                                                     | 42.56<br>0.72                                                                     | 38.70<br>0.40                                                                     | 35.85<br>0.36                                                                     | 43.15<br>1.18                                                                     | 40.31<br>0.93                                                                     |
| LBMP<br>NTAC<br>Reserve                                                                                                                                                                           | 99.55<br>0.71<br>0.92                                                             | 33.83<br>0.58<br>0.65                                                             | 29.91<br>0.88<br>0.64                                                             | 35.00<br>1.09<br>0.81                                                             | 28.78<br>0.88<br>0.68                                                           | 32.53<br>1.00<br>0.57                                                         | 39.58<br>0.93<br>0.49                                                             | 42.56<br>0.72<br>0.51                                                             | 38.70<br>0.40<br>0.52                                                             | 35.85<br>0.36<br>0.80                                                             | 43.15<br>1.18<br>0.66                                                             | 40.31<br>0.93<br>0.54                                                             |
| LBMP<br>NTAC<br>Reserve<br>Regulation                                                                                                                                                             | 99.55<br>0.71<br>0.92<br>0.15                                                     | 33.83<br>0.58<br>0.65<br>0.15                                                     | 29.91<br>0.88<br>0.64<br>0.16                                                     | 35.00<br>1.09<br>0.81<br>0.12                                                     | 28.78<br>0.88<br>0.68<br>0.14                                                   | 32.53<br>1.00<br>0.57<br>0.16                                                 | 39.58<br>0.93<br>0.49<br>0.09                                                     | 42.56<br>0.72<br>0.51<br>0.09                                                     | 38.70<br>0.40<br>0.52<br>0.09                                                     | 35.85<br>0.36<br>0.80<br>0.16                                                     | 43.15<br>1.18<br>0.66<br>0.17                                                     | 40.31<br>0.93<br>0.54<br>0.17                                                     |
| LBMP<br>NTAC<br>Reserve<br>Regulation<br>NYISO Cost of Operations                                                                                                                                 | 99.55<br>0.71<br>0.92<br>0.15<br>0.65                                             | 33.83<br>0.58<br>0.65<br>0.15<br>0.65                                             | 29.91<br>0.88<br>0.64<br>0.16<br>0.66                                             | 35.00<br>1.09<br>0.81<br>0.12<br>0.65                                             | 28.78<br>0.88<br>0.68<br>0.14<br>0.66                                           | 32.53<br>1.00<br>0.57<br>0.16<br>0.67                                         | 39.58<br>0.93<br>0.49<br>0.09<br>0.67                                             | 42.56<br>0.72<br>0.51<br>0.09<br>0.66                                             | 38.70<br>0.40<br>0.52<br>0.09<br>0.66                                             | 35.85<br>0.36<br>0.80<br>0.16<br>0.63                                             | 43.15<br>1.18<br>0.66<br>0.17<br>0.63                                             | 40.31<br>0.93<br>0.54<br>0.17<br>0.63                                             |
| LBMP<br>NTAC<br>Reserve<br>Regulation<br>NYISO Cost of Operations<br>FERC Fee Recovery                                                                                                            | 99.55<br>0.71<br>0.92<br>0.15<br>0.65<br>0.08                                     | 33.83<br>0.58<br>0.65<br>0.15<br>0.65<br>0.10                                     | 29.91<br>0.88<br>0.64<br>0.16<br>0.66<br>0.09                                     | 35.00<br>1.09<br>0.81<br>0.12<br>0.65<br>0.10                                     | 28.78<br>0.88<br>0.68<br>0.14<br>0.66<br>0.09                                   | 32.53<br>1.00<br>0.57<br>0.16<br>0.67<br>0.09                                 | 39.58<br>0.93<br>0.49<br>0.09<br>0.67<br>0.06                                     | 42.56<br>0.72<br>0.51<br>0.09<br>0.66<br>0.06                                     | 38.70<br>0.40<br>0.52<br>0.09<br>0.66<br>0.08                                     | 35.85<br>0.36<br>0.80<br>0.16<br>0.63<br>0.09                                     | 43.15<br>1.18<br>0.66<br>0.17<br>0.63<br>0.09                                     | 40.31<br>0.93<br>0.54<br>0.17<br>0.63<br>0.08                                     |
| LBMP<br>NTAC<br>Reserve<br>Regulation<br>NYISO Cost of Operations<br>FERC Fee Recovery<br>Uplift                                                                                                  | 99.55<br>0.71<br>0.92<br>0.15<br>0.65<br>0.08<br>(0.92)                           | 33.83<br>0.58<br>0.65<br>0.15<br>0.65<br>0.10<br>(0.50)                           | 29.91<br>0.88<br>0.64<br>0.16<br>0.66<br>0.09<br>(0.31)                           | 35.00<br>1.09<br>0.81<br>0.12<br>0.65<br>0.10<br>(0.45)                           | 28.78<br>0.88<br>0.68<br>0.14<br>0.66<br>0.09<br>0.05                           | 32.53<br>1.00<br>0.57<br>0.16<br>0.67<br>0.09<br>0.30                         | 39.58<br>0.93<br>0.49<br>0.09<br>0.67<br>0.06<br>(0.13)                           | 42.56<br>0.72<br>0.51<br>0.09<br>0.66<br>0.06<br>(0.02)                           | 38.70<br>0.40<br>0.52<br>0.09<br>0.66<br>0.08<br>(0.11)                           | 35.85<br>0.36<br>0.80<br>0.16<br>0.63<br>0.09<br>(0.30)                           | 43.15<br>1.18<br>0.66<br>0.17<br>0.63<br>0.09<br>(0.27)                           | 40.31<br>0.93<br>0.54<br>0.17<br>0.63<br>0.08<br>(0.29)                           |
| LBMP<br>NTAC<br>Reserve<br>Regulation<br>NYISO Cost of Operations<br>FERC Fee Recovery<br>Uplift<br>Uplift: Local Reliability Share                                                               | 99.55<br>0.71<br>0.92<br>0.15<br>0.65<br>0.08<br>(0.92)<br>0.59                   | 33.83<br>0.58<br>0.65<br>0.15<br>0.65<br>0.10<br>(0.50)<br>0.14                   | 29.91<br>0.88<br>0.64<br>0.16<br>0.66<br>0.09<br>(0.31)<br>0.19                   | 35.00<br>1.09<br>0.81<br>0.12<br>0.65<br>0.10<br>(0.45)<br>0.12                   | 28.78<br>0.88<br>0.68<br>0.14<br>0.66<br>0.09<br>0.05<br>0.22                   | 32.53<br>1.00<br>0.57<br>0.16<br>0.67<br>0.09<br>0.30<br>0.18                 | 39.58<br>0.93<br>0.49<br>0.09<br>0.67<br>0.06<br>(0.13)<br>0.44                   | 42.56<br>0.72<br>0.51<br>0.09<br>0.66<br>0.06<br>(0.02)<br>0.59                   | 38.70<br>0.40<br>0.52<br>0.09<br>0.66<br>0.08<br>(0.11)<br>0.37                   | 35.85<br>0.36<br>0.80<br>0.16<br>0.63<br>0.09<br>(0.30)<br>0.27                   | 43.15<br>1.18<br>0.66<br>0.17<br>0.63<br>0.09<br>(0.27)<br>0.25                   | 40.31<br>0.93<br>0.54<br>0.17<br>0.63<br>0.08<br>(0.29)<br>0.23                   |
| LBMP<br>NTAC<br>Reserve<br>Regulation<br>NYISO Cost of Operations<br>FERC Fee Recovery<br>Uplift<br>Uplift: Local Reliability Share<br>Uplift: Statewide Share                                    | 99.55<br>0.71<br>0.92<br>0.15<br>0.65<br>0.08<br>(0.92)<br>0.59<br>(1.52)         | 33.83<br>0.58<br>0.65<br>0.15<br>0.65<br>0.10<br>(0.50)<br>0.14<br>(0.64)         | 29.91<br>0.88<br>0.64<br>0.16<br>0.66<br>0.09<br>(0.31)<br>0.19<br>(0.51)         | 35.00<br>1.09<br>0.81<br>0.12<br>0.65<br>0.10<br>(0.45)<br>0.12<br>(0.57)         | 28.78<br>0.88<br>0.68<br>0.14<br>0.66<br>0.09<br>0.05<br>0.22<br>(0.17)         | 32.53<br>1.00<br>0.57<br>0.16<br>0.67<br>0.09<br>0.30<br>0.18<br>0.12         | 39.58<br>0.93<br>0.49<br>0.09<br>0.67<br>0.06<br>(0.13)<br>0.44<br>(0.57)         | 42.56<br>0.72<br>0.51<br>0.09<br>0.66<br>0.06<br>(0.02)<br>0.59<br>(0.61)         | 38.70<br>0.40<br>0.52<br>0.09<br>0.66<br>0.08<br>(0.11)<br>0.37<br>(0.48)         | 35.85<br>0.36<br>0.80<br>0.16<br>0.63<br>0.09<br>(0.30)<br>0.27<br>(0.56)         | 43.15<br>1.18<br>0.66<br>0.17<br>0.63<br>0.09<br>(0.27)<br>0.25<br>(0.52)         | 40.31<br>0.93<br>0.54<br>0.17<br>0.63<br>0.08<br>(0.29)<br>0.23<br>(0.52)         |
| LBMP<br>NTAC<br>Reserve<br>Regulation<br>NYISO Cost of Operations<br>FERC Fee Recovery<br>Uplift<br>Uplift: Local Reliability Share<br>Uplift: Statewide Share<br>Voltage Support and Black Start | 99.55<br>0.71<br>0.92<br>0.15<br>0.65<br>0.08<br>(0.92)<br>0.59<br>(1.52)<br>0.40 | 33.83<br>0.58<br>0.65<br>0.15<br>0.65<br>0.10<br>(0.50)<br>0.14<br>(0.64)<br>0.41 | 29.91<br>0.88<br>0.64<br>0.16<br>0.66<br>0.09<br>(0.31)<br>0.19<br>(0.51)<br>0.42 | 35.00<br>1.09<br>0.81<br>0.12<br>0.65<br>0.10<br>(0.45)<br>0.12<br>(0.57)<br>0.41 | 28.78<br>0.88<br>0.68<br>0.14<br>0.66<br>0.09<br>0.05<br>0.22<br>(0.17)<br>0.42 | 32.53<br>1.00<br>0.57<br>0.16<br>0.67<br>0.09<br>0.30<br>0.18<br>0.12<br>0.42 | 39.58<br>0.93<br>0.49<br>0.09<br>0.67<br>0.06<br>(0.13)<br>0.44<br>(0.57)<br>0.42 | 42.56<br>0.72<br>0.51<br>0.09<br>0.66<br>0.06<br>(0.02)<br>0.59<br>(0.61)<br>0.42 | 38.70<br>0.40<br>0.52<br>0.09<br>0.66<br>0.08<br>(0.11)<br>0.37<br>(0.48)<br>0.42 | 35.85<br>0.36<br>0.80<br>0.16<br>0.63<br>0.09<br>(0.30)<br>0.27<br>(0.56)<br>0.40 | 43.15<br>1.18<br>0.66<br>0.17<br>0.63<br>0.09<br>(0.27)<br>0.25<br>(0.52)<br>0.40 | 40.31<br>0.93<br>0.54<br>0.17<br>0.63<br>0.08<br>(0.29)<br>0.23<br>(0.52)<br>0.40 |