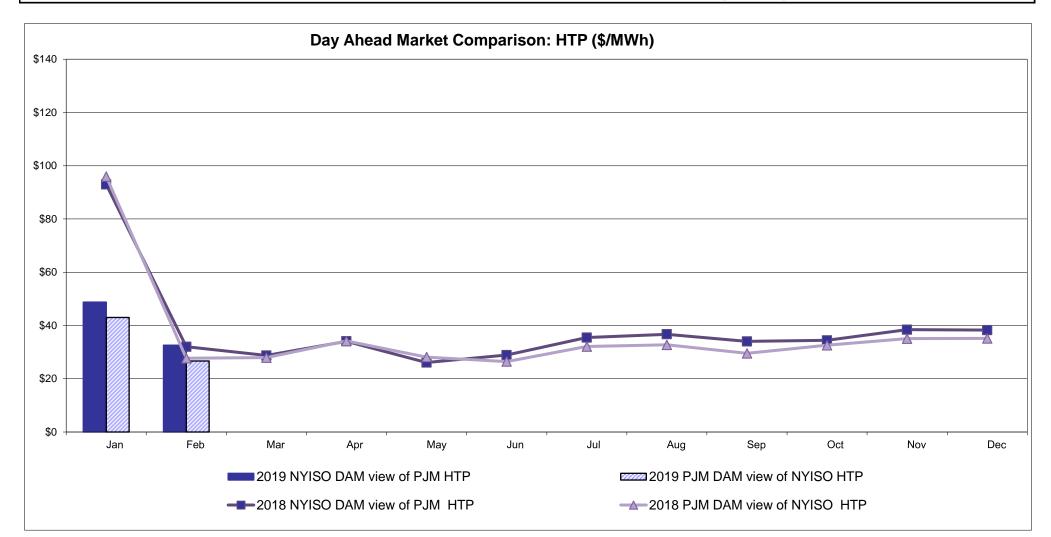

on and Analysis Prepared: 3/8/2019 2:19 PM



#### External Controllable Line: Cross Sound Cable (New England)



Note:

ISO-NE Forecast is an advisory posting @ 18:00 day before.

The DAM and R/T prices at the Shorham 13899 interface are used for ISO-NE.

The DAM and R/T prices at the CSC interface are used for NYISO.



#### External Controllable Line: Northport - Norwalk (New England)



Note:

ISO-NE Forecast is an advisory posting @ 18:00 day before.

The DAM and R/T prices at the Northport 138 interface are used for ISO-NE.

The DAM and R/T prices at the 1385 interface are used for NYISO.



## **External Controllable Line: Neptune (PJM)**



## External Comparison Hydro-Quebec





Note:

Hydro-Quebec Prices are unavailable.







#### **External Controllable Line: Hudson (PJM)**





#### **NYISO Real Time Price Correction Statistics**

| <u>2019</u>