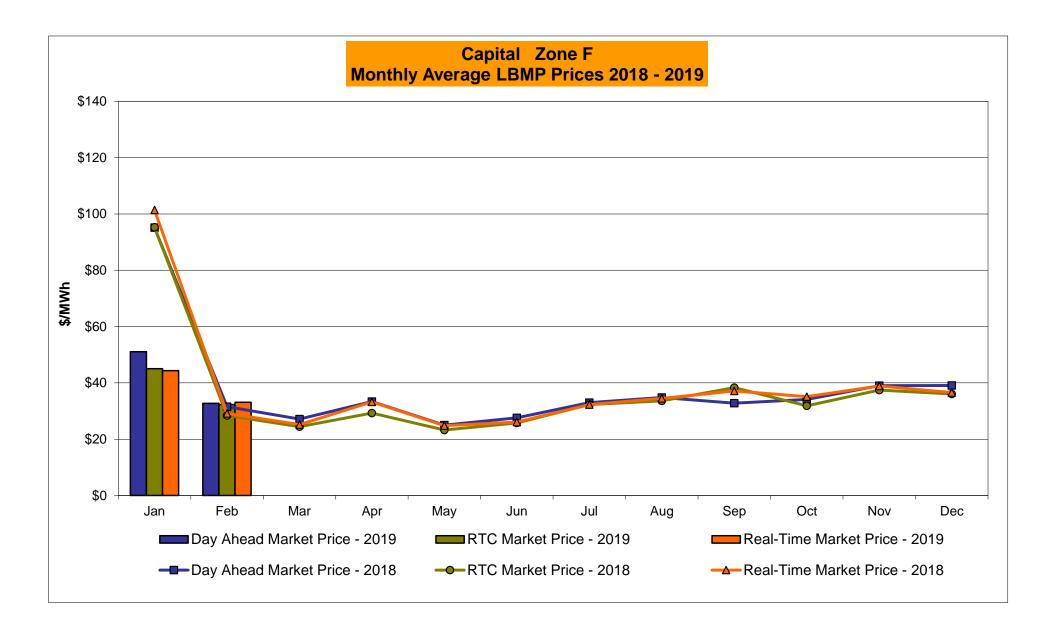

#### February 2019 Zonal LBMP Statistics for NYISO (\$/MWh)

|                    |        |         |        |         | MOHAWK |         | HUDSON |            |               | NEW YORK      | LONG          |
|--------------------|--------|---------|--------|---------|--------|---------|--------|------------|---------------|---------------|---------------|
|                    | WEST   | GENESEE | NORTH  | CENTRAL | VALLEY | CAPITAL | VALLEY | MILLWOOD I | DUNWOODIE     | CITY          | ISLAND        |
|                    | Zone A | Zone B  | Zone D | Zone C  | Zone E | Zone F  | Zone G | Zone H     | <u>Zone I</u> | <u>Zone J</u> | <u>Zone K</u> |
| DAY AHEAD LBMP     |        |         |        |         |        |         |        |            |               |               |               |
| Unweighted Price * | 25.43  | 24.80   | 22.84  | 25.74   | 26.08  | 32.72   | 31.34  | 31.61      | 31.61         | 33.07         | 37.41         |
| Standard Deviation | 10.02  | 9.27    | 9.51   | 9.71    | 9.99   | 11.29   | 10.82  | 10.92      | 10.89         | 16.20         | 18.74         |
| RTC LBMP           |        |         |        |         |        |         |        |            |               |               |               |
| Unweighted Price * | 24.66  | 24.40   | 21.83  | 25.40   | 25.75  | 32.26   | 31.18  | 31.41      | 31.40         | 31.73         | 35.67         |
| Standard Deviation | 9.85   | 10.03   | 31.04  | 10.29   | 10.84  | 11.68   | 11.50  | 11.83      | 11.81         | 11.89         | 20.79         |
| REAL TIME LBMP     |        |         |        |         |        |         |        |            |               |               |               |
| Unweighted Price * | 24.95  | 24.90   | 21.51  | 25.87   | 26.21  | 33.09   | 31.87  | 32.10      | 32.08         | 32.43         | 35.34         |
| Standard Deviation | 12.66  | 12.92   | 52.74  | 13.20   | 13.90  | 15.69   | 14.84  | 15.09      | 15.05         | 15.19         | 17.05         |